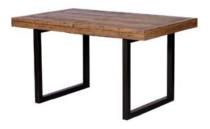

## Products in this range:

140cm Reclaimed Extending Dining Table 140cm(w) 77.5cm(h) 90cm(d) was £685 Sale from £549

180cm Reclaimed Extending Dining
Table
180cm(w) 77.5cm(h) 90cm(d)
was £865 Sale from £699