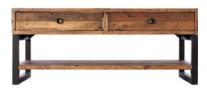

Reclaimed TV Unit with Drawers 120cm(w) 55cm(h) 45cm(d) was £565 Sale from £455

Reclaimed Coffee Table With Drawers 120cm(w) 50cm(h) 70cm(d) was £615 Sale from £495

Reclaimed Display Cabinet 90cm(w) 170cm(h) 37.5cm(d) was £979 Sale from £789