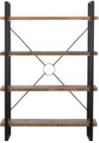

Reclaimed 2 Drawer Console Table 120cm(w) 79cm(h) 40cm(d) was £339 Sale from £275

Reclaimed Desk 140cm(w) 73cm(h) 70cm(d) was £565 Sale from £455

Reclaimed Tall Bookcase 124cm(w) 178cm(h) 39cm(d) was £629 Sale from £499