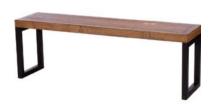

Reclaimed Cross Back Dining Chair 45cm(w) 101cm(h) 55cm(d) was £195 Sale from £155

Reclaimed Cross Back Dining Chair With Fabric Seat 45cm(w) 101cm(h) 55cm(d) was £195 Sale from £155

Reclaimed Large Bench 155cm(w) 48cm(h) 35cm(d) was £215 Sale from £169

Reclaimed Small Bench 140cm(w) 48cm(h) 35cm(d) was £199 Sale from £159