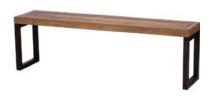

Reclaimed Cross Back Dining Chair 45cm(w) 101cm(h) 55cm(d) was £195 Sale from £155

Reclaimed Cross Back Dining Chair With Fabric Seat 45cm(w) 101cm(h) 55cm(d) was £195 Sale from £155

Reclaimed Large Bench 155cm(w) 48cm(h) 35cm(d) was £215 Sale from £169

Reclaimed Small Bench 140cm(w) 48cm(h) 35cm(d) was £199 Sale from £159