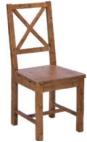

Reclaimed Cross Back Dining Chair 45cm(w) 101cm(h) 55cm(d) was £195 Sale from £155

Reclaimed Cross Back Dining Chair With Fabric Seat 45cm(w) 101cm(h) 55cm(d) was £195 Sale from £155

Reclaimed Large Bench 155cm(w) 48cm(h) 35cm(d) was £215 Sale from £169