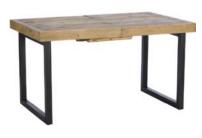

## Products in this range:

140cm Reclaimed Extending Dining Table 140cm(w) 77.5cm(h) 90cm(d) was £685 Sale from £549

180cm Reclaimed Extending Dining
Table
180cm(w) 77.5cm(h) 90cm(d)
was £865 Sale from £699