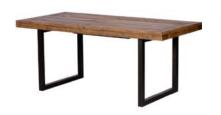

## Products in this range:

140cm Reclaimed Extending Dining Table 140cm(w) 77.5cm(h) 90cm(d) was £685 Sale from £549

180cm Reclaimed Extending Dining
Table
180cm(w) 77.5cm(h) 90cm(d)
was £865 Sale from £699