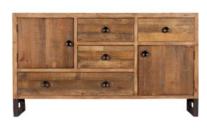

## LEE LONGLANDS

Reclaimed Wide Sideboard 152cm(w) 85cm(h) 45cm(d) was £995 Sale from £799

Reclaimed Narrow Sideboard 103cm(w) 85cm(h) 45cm(d) was £699 Sale from £565

Reclaimed Lamp Table 50cm(w) 62cm(h) 50cm(d) was £325 Sale from £259