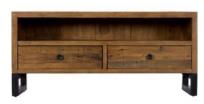

Reclaimed TV Unit with Drawers 120cm(w) 55cm(h) 45cm(d) was £565 Sale from £455

Reclaimed Coffee Table With Drawers 120cm(w) 50cm(h) 70cm(d) was £615 Sale from £495

Reclaimed Display Cabinet 90cm(w) 170cm(h) 37.5cm(d) was £979 Sale from £789