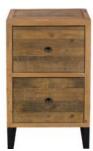

Reclaimed 2 Drawer Filing Cabinet 53.5cm(w) 85cm(h) 45cm(d) was £579 Sale from £469

140cm Reclaimed Extending Dining Table - Moving Legs 140cm(w) 77.5cm(h) 90cm(d) was £739 Sale from £599