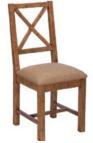

Reclaimed Cross Back Dining Chair 45cm(w) 101cm(h) 55cm(d) was £195 Sale from £155

Reclaimed Cross Back Dining Chair With Fabric Seat 45cm(w) 101cm(h) 55cm(d) was £195 Sale from £155

Reclaimed Large Bench 155cm(w) 48cm(h) 35cm(d) was £215 Sale from £169