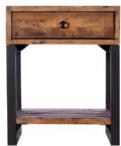

## LEE LONGLANDS

Reclaimed Wide Sideboard 152cm(w) 85cm(h) 45cm(d) was £995 Sale from £799

Reclaimed Narrow Sideboard 103cm(w) 85cm(h) 45cm(d) was £699 Sale from £565

Reclaimed Lamp Table 50cm(w) 62cm(h) 50cm(d) was £325 Sale from £259