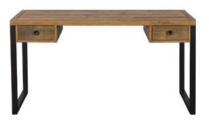

Reclaimed 2 Drawer Console Table 120cm(w) 79cm(h) 40cm(d) was £339 Sale from £275

Reclaimed Desk 140cm(w) 73cm(h) 70cm(d) was £565 Sale from £455

Reclaimed Tall Bookcase 124cm(w) 178cm(h) 39cm(d) was £629 Sale from £499