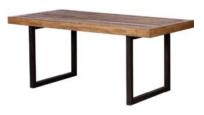

180cm Reclaimed Dining Table 180cm(w) 77.5cm(h) 90cm(d) was £615 Sale from £495

Reclaimed 120cm Round Dining Table 77cm(h) 120cm(dia) was £565 Sale from £455

Reclaimed Rectangular Bar Table 120cm(w) 90cm(h) 80cm(d) was £445 Sale from £359