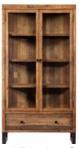

Reclaimed TV Unit with Drawers 120cm(w) 55cm(h) 45cm(d) was £565 Sale from £455

Reclaimed Coffee Table With Drawers 120cm(w) 50cm(h) 70cm(d) was £615 Sale from £495

Reclaimed Display Cabinet 90cm(w) 170cm(h) 37.5cm(d) was £979 Sale from £789