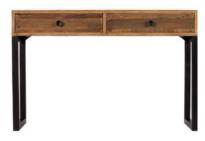

Reclaimed 2 Drawer Console Table 120cm(w) 79cm(h) 40cm(d) was £339 Sale from £275

Reclaimed Desk 140cm(w) 73cm(h) 70cm(d) was £565 Sale from £455

Reclaimed Tall Bookcase 124cm(w) 178cm(h) 39cm(d) was £629 Sale from £499