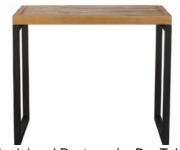

180cm Reclaimed Dining Table 180cm(w) 77.5cm(h) 90cm(d) was £615 Sale from £495

Reclaimed 120cm Round Dining Table 77cm(h) 120cm(dia) was £565 Sale from £455

Reclaimed Rectangular Bar Table 120cm(w) 90cm(h) 80cm(d) was £445 Sale from £359