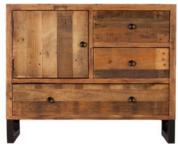

## LEE LONGLANDS

Reclaimed Wide Sideboard 152cm(w) 85cm(h) 45cm(d) was £995 Sale from £799

Reclaimed Narrow Sideboard 103cm(w) 85cm(h) 45cm(d) was £699 Sale from £565

Reclaimed Lamp Table 50cm(w) 62cm(h) 50cm(d) was £325 Sale from £259