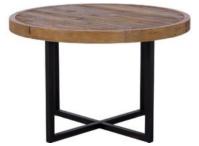

180cm Reclaimed Dining Table 180cm(w) 77.5cm(h) 90cm(d) was £615 Sale from £495

Reclaimed 120cm Round Dining Table 77cm(h) 120cm(dia) was £565 Sale from £455

Reclaimed Rectangular Bar Table 120cm(w) 90cm(h) 80cm(d) was £445 Sale from £359