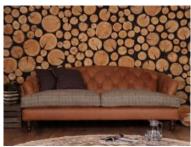

## **Tetrad Harris Tweed Dalmore**

The Tetrad Harris Tweed Dalmore is classic styled sofa with deep buttoned backs and sumptuous feather filled seat cushions for luxurious comfort. Hand crafted from the finest 100% Virgin Harris Tweed, natural leathers each sofa, chair and stool is built to last. This exceptional British made sofa collection is available in a large selection of natural leathers and fabrics, allowing you to tailor each sofa to your own tastes and to fit any style of home.

## Products in this range:

Midi Sofa 195cm(w) 84cm(h) 94cm(d) was £4035 Sale from £2879

Accent Chair 88cm(w) 88cm(h) 102cm(d) was £2435 Sale from £1739