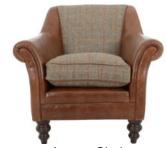

## **Tetrad Harris Tweed Dalmore**

The Tetrad Harris Tweed Dalmore is classic styled sofa with deep buttoned backs and sumptuous feather filled seat cushions for luxurious comfort. Hand crafted from the finest 100% Virgin Harris Tweed, natural leathers each sofa, chair and stool is built to last. This exceptional British made sofa collection is available in a large selection of natural leathers and fabrics, allowing you to tailor each sofa to your own tastes and to fit any style of home.

## Products in this range:

Midi Sofa 195cm(w) 84cm(h) 94cm(d) was £4035 Sale from £2879

Accent Chair 88cm(w) 88cm(h) 102cm(d) was £2435 Sale from £1739