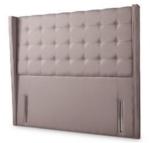

## **Harrison Teme**

The Harrison Teme headboard has elegant button detailing and a variety of colour choices that make it a wonderful finishing touch.

Date: 25 April 2024

All prices are valid at time of printing this document and measurements are subject to manufacturers alterations which may not be reflected on this specification sheet or website

## Products in this range:

100cm(w) 139cm(h) 16cm(d) was £1045 Sale from £739

3'0 Single Deep Continental Headboard 4'6 Double Deep Continental Headboard 145cm(w) 139cm(h) 16cm(d) was £1245 Sale from £879