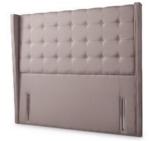

## Products in this range:

100cm(w) 139cm(h) 16cm(d) was £1045 Sale from £739

3'0 Single Deep Continental Headboard 4'6 Double Deep Continental Headboard 145cm(w) 139cm(h) 16cm(d) was £1245 Sale from £879

5'0 King Size Deep Continental Headboard 160cm(w) 139cm(h) 16cm(d) was £1349 Sale from £955

6'0 Super King Deep Continental Headboard 190cm(w) 139cm(h) 16cm(d) was £1595 Sale from £1129

4'0 Small Double Deep Continental Headboard 130cm(w) 139cm(h) 16cm(d) was £1245 Sale from £879