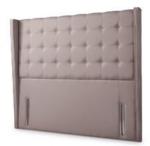

## Products in this range:

100cm(w) 139cm(h) 16cm(d) was £1045 Sale from £739

3'0 Single Deep Continental Headboard 4'6 Double Deep Continental Headboard 145cm(w) 139cm(h) 16cm(d) was £1245 Sale from £879

5'0 King Size Deep Continental Headboard 160cm(w) 139cm(h) 16cm(d) was £1349 Sale from £955

6'0 Super King Deep Continental Headboard 190cm(w) 139cm(h) 16cm(d) was £1595 Sale from £1129

4'0 Small Double Deep Continental Headboard 130cm(w) 139cm(h) 16cm(d) was £1245 Sale from £879