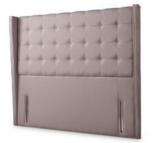

## Products in this range:

100cm(w) 139cm(h) 16cm(d) was £1045 Sale from £739

3'0 Single Deep Continental Headboard 4'6 Double Deep Continental Headboard 145cm(w) 139cm(h) 16cm(d) was £1245 Sale from £879

5'0 King Size Deep Continental Headboard 160cm(w) 139cm(h) 16cm(d) was £1349 Sale from £955

6'0 Super King Deep Continental Headboard 190cm(w) 139cm(h) 16cm(d) was £1595 Sale from £1129

4'0 Small Double Deep Continental Headboard 130cm(w) 139cm(h) 16cm(d) was £1245 Sale from £879