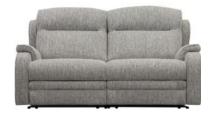

## Parker Knoll Boston

The Parker Knoll Boston has compact dimensions, a modern look and a comfortable, firm sit thanks to its high back and foam seat interiors. Part of the Lifestyle collection, the Boston is available fixed or as a manual or power recliner. Power reclining sofas and chairs come with a stainless steel USB port, ideal for charging devices. A lift and rise chair completes the range and has a dual motor for added functionality. Made in Britain, the Parker Knoll Boston sofa comes with a reassuring 25 year frame and frame assembly guarantee and is available in a wide selection of contemporary fabrics and leathers.

2 Seater Sofa 140cm(w) 100cm(h) 100cm(d) was £2084 Sale from £1599

Large 2 Seater Manual Recliner Sofa 192cm(w) 100cm(h) 100cm(d) was £3498 Sale from £2689

Large 2 Seater Power Recliner Sofa 192cm(w) 100cm(h) 100cm(d) was £4099 Sale from £2689