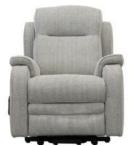

## Parker Knoll Boston

The Parker Knoll Boston has compact dimensions, a modern look and a comfortable, firm sit thanks to its high back and foam seat interiors. Part of the Lifestyle collection, the Boston is available fixed or as a manual or power recliner. Power reclining sofas and chairs come with a stainless steel USB port, ideal for charging devices. A lift and rise chair completes the range and has a dual motor for added functionality. Made in Britain, the Parker Knoll Boston sofa comes with a reassuring 25 year frame and frame assembly guarantee and is available in a wide selection of contemporary fabrics and leathers.

## Products in this range:

Manual Recliner Chair 89cm(w) 100cm(h) 100cm(d) was £1976 Sale from £1519

Power Recliner Chair 89cm(w) 100cm(h) 100cm(d) was £2316 Sale from £1519

Lift and Rise Double Power Chair 87cm(w) 102cm(h) 95cm(d) was £2643 Sale from £2035