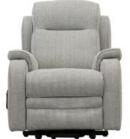

## Parker Knoll Boston

The Parker Knoll Boston has compact dimensions, a modern look and a comfortable, firm sit thanks to its high back and foam seat interiors. Part of the Lifestyle collection, the Boston is available fixed or as a manual or power recliner. Power reclining sofas and chairs come with a stainless steel USB port, ideal for charging devices. A lift and rise chair completes the range and has a dual motor for added functionality. Made in Britain, the Parker Knoll Boston sofa comes with a reassuring 25 year frame and frame assembly guarantee and is available in a wide selection of contemporary fabrics and leathers.

## Products in this range:

Manual Recliner Chair 89cm(w) 100cm(h) 100cm(d) was £1976 Sale from £1519

Power Recliner Chair 89cm(w) 100cm(h) 100cm(d) was £2316 Sale from £1519

Lift and Rise Double Power Chair 87cm(w) 102cm(h) 95cm(d) was £2643 Sale from £2035