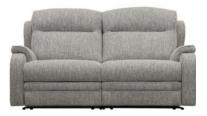

## Parker Knoll Boston

The Parker Knoll Boston has compact dimensions, a modern look and a comfortable, firm sit thanks to its high back and foam seat interiors. Part of the Lifestyle collection, the Boston is available fixed or as a manual or power recliner. Power reclining sofas and chairs come with a stainless steel USB port, ideal for charging devices. A lift and rise chair completes the range and has a dual motor for added functionality. Made in Britain, the Parker Knoll Boston sofa comes with a reassuring 25 year frame and frame assembly guarantee and is available in a wide selection of contemporary fabrics and leathers.

2 Seater Sofa 140cm(w) 100cm(h) 100cm(d) was £2084 Sale from £1599

Large 2 Seater Manual Recliner Sofa 192cm(w) 100cm(h) 100cm(d) was £3498 Sale from £2689

Large 2 Seater Power Recliner Sofa 192cm(w) 100cm(h) 100cm(d) was £4099 Sale from £2689