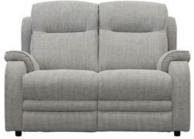

## Parker Knoll Boston

The Parker Knoll Boston has compact dimensions, a modern look and a comfortable, firm sit thanks to its high back and foam seat interiors. Part of the Lifestyle collection, the Boston is available fixed or as a manual or power recliner. Power reclining sofas and chairs come with a stainless steel USB port, ideal for charging devices. A lift and rise chair completes the range and has a dual motor for added functionality. Made in Britain, the Parker Knoll Boston sofa comes with a reassuring 25 year frame and frame assembly guarantee and is available in a wide selection of contemporary fabrics and leathers.

2 Seater Sofa 140cm(w) 100cm(h) 100cm(d) was £2084 Sale from £1599

Large 2 Seater Manual Recliner Sofa 192cm(w) 100cm(h) 100cm(d) was £3498 Sale from £2689

Large 2 Seater Power Recliner Sofa 192cm(w) 100cm(h) 100cm(d) was £4099 Sale from £2689