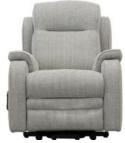

## Parker Knoll Boston

The Parker Knoll Boston has compact dimensions, a modern look and a comfortable, firm sit thanks to its high back and foam seat interiors. Part of the Lifestyle collection, the Boston is available fixed or as a manual or power recliner. Power reclining sofas and chairs come with a stainless steel USB port, ideal for charging devices. A lift and rise chair completes the range and has a dual motor for added functionality. Made in Britain, the Parker Knoll Boston sofa comes with a reassuring 25 year frame and frame assembly guarantee and is available in a wide selection of contemporary fabrics and leathers.

## Products in this range:

Manual Recliner Chair 89cm(w) 100cm(h) 100cm(d) was £1976 Sale from £1519

Power Recliner Chair 89cm(w) 100cm(h) 100cm(d) was £2316 Sale from £1519

Lift and Rise Double Power Chair 87cm(w) 102cm(h) 95cm(d) was £2643 Sale from £2035