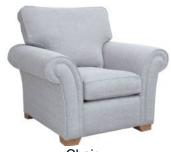

2 Seater Sofa 192cm(w) 97cm(h) 96cm(d) was £1355 Sale from £1019

Snuggler Chair 148cm(w) 97cm(h) 96cm(d) was £1175 Sale from £885

Chair 101cm(w) 97cm(h) 96cm(d) was £949 Sale from £715

Accent Chair 85cm(w) 90cm(h) 92cm(d) was £889 Sale from £669