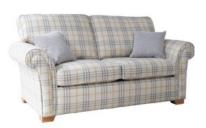

## **Alstons Lancaster**

In soft natural tones with a scroll arm, the Alstons Lancaster offers a modern twist on classic furniture. This range is part of Alstons' Aviator collection, and comfort and reliability is guaranteed with the manufacturer's 10 year structural and cold cure seat cushion guarantee.

2 Seater Sofa 192cm(w) 97cm(h) 96cm(d) was £1355 Sale from £1019

Snuggler Chair 148cm(w) 97cm(h) 96cm(d) was £1175 Sale from £885

Chair 101cm(w) 97cm(h) 96cm(d) was £949 Sale from £715

Accent Chair 85cm(w) 90cm(h) 92cm(d) was £889 Sale from £669