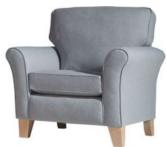

2 Seater Sofa 192cm(w) 97cm(h) 96cm(d) was £1355 Sale from £1019

Snuggler Chair 148cm(w) 97cm(h) 96cm(d) was £1175 Sale from £885

Chair 101cm(w) 97cm(h) 96cm(d) was £949 Sale from £715

Accent Chair 85cm(w) 90cm(h) 92cm(d) was £889 Sale from £669