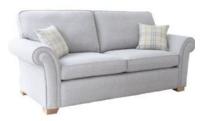

## **Alstons Lancaster**

In soft natural tones with a scroll arm, the Alstons Lancaster offers a modern twist on classic furniture. This range is part of Alstons' Aviator collection, and comfort and reliability is guaranteed with the manufacturer's 10 year structural and cold cure seat cushion guarantee.

## Products in this range:

3 Seater Sofa Bed with Pocket Mattress 212cm(w) 97cm(h) 96cm(d) was £2085 Sale from £1569

3 Seater Sofa 212cm(w) 97cm(h) 96cm(d) was £1395 Sale from £1049

2 Seater Sofa Bed with Pocket Mattress 192cm(w) 97cm(h) 96cm(d) was £1935 Sale from £1459