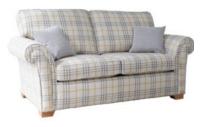

## **Alstons Lancaster**

In soft natural tones with a scroll arm, the Alstons Lancaster offers a modern twist on classic furniture. This range is part of Alstons' Aviator collection, and comfort and reliability is guaranteed with the manufacturer's 10 year structural and cold cure seat cushion guarantee.

## Products in this range:

3 Seater Sofa Bed with Pocket Mattress 212cm(w) 97cm(h) 96cm(d) was £2085 Sale from £1569

3 Seater Sofa 212cm(w) 97cm(h) 96cm(d) was £1395 Sale from £1049

2 Seater Sofa Bed with Pocket Mattress 192cm(w) 97cm(h) 96cm(d) was £1935 Sale from £1459