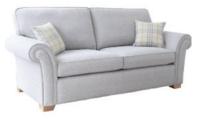

## **Alstons Lancaster**

In soft natural tones with a scroll arm, the Alstons Lancaster offers a modern twist on classic furniture. This range is part of Alstons' Aviator collection, and comfort and reliability is guaranteed with the manufacturer's 10 year structural and cold cure seat cushion guarantee.

## Products in this range:

3 Seater Sofa Bed with Pocket Mattress 212cm(w) 97cm(h) 96cm(d) was £2085 Sale from £1569

3 Seater Sofa 212cm(w) 97cm(h) 96cm(d) was £1395 Sale from £1049

2 Seater Sofa Bed with Pocket Mattress 192cm(w) 97cm(h) 96cm(d) was £1935 Sale from £1459