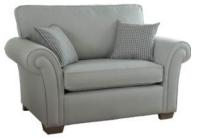

## **Alstons Lancaster**

In soft natural tones with a scroll arm, the Alstons Lancaster offers a modern twist on classic furniture. This range is part of Alstons' Aviator collection, and comfort and reliability is guaranteed with the manufacturer's 10 year structural and cold cure seat cushion guarantee.

2 Seater Sofa 192cm(w) 97cm(h) 96cm(d) was £1355 Sale from £1019

Snuggler Chair 148cm(w) 97cm(h) 96cm(d) was £1175 Sale from £885

Chair 101cm(w) 97cm(h) 96cm(d) was £949 Sale from £715

Accent Chair 85cm(w) 90cm(h) 92cm(d) was £889 Sale from £669