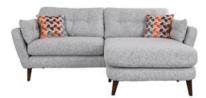

## Products in this range:

Lounger Sofa 227cm(w) 86cm(h) 154cm(d) was £2145 Sale from £1479

Extra Large Fabric Sofa 227cm(w) 86cm(h) 93cm(d) was £1739 Sale from £1199

Large Fabric Sofa 192cm(w) 86cm(h) 93cm(d) was £1529 Sale from £1049