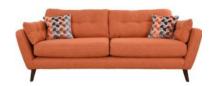

## Products in this range:

Lounger Sofa 227cm(w) 86cm(h) 154cm(d) was £2145 Sale from £1479

Extra Large Fabric Sofa 227cm(w) 86cm(h) 93cm(d) was £1739 Sale from £1199

Large Fabric Sofa 192cm(w) 86cm(h) 93cm(d) was £1529 Sale from £1049