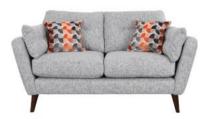

Small Fabric Sofa 162cm(w) 86cm(h) 93cm(d) was £1399 Sale from £965

Fabric Oval Cuddler 135cm(w) 84cm(h) 94cm(d) was £1249 Sale from £849

Standard Chair 89cm(w) 84cm(h) 93cm(d) was £1085 Sale from £749