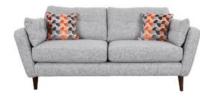

## Products in this range:

Lounger Sofa 227cm(w) 86cm(h) 154cm(d) was £2145 Sale from £1479

Extra Large Fabric Sofa 227cm(w) 86cm(h) 93cm(d) was £1739 Sale from £1199

Large Fabric Sofa 192cm(w) 86cm(h) 93cm(d) was £1529 Sale from £1049