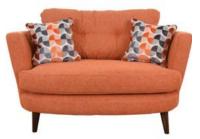

## Lottie

Strikingly modern, the Lottie sofa collection has angular shapes and clean lines that make it perfect for a contemporary home. With a selection of eye-catching coloured fabrics and wooden feet finishes to choose from, this sofa range is versatile and stylish.

Small Fabric Sofa 162cm(w) 86cm(h) 93cm(d) was £1399 Sale from £965

Fabric Oval Cuddler 135cm(w) 84cm(h) 94cm(d) was £1249 Sale from £849

Standard Chair 89cm(w) 84cm(h) 93cm(d) was £1085 Sale from £749