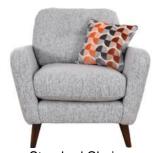

Small Fabric Sofa 162cm(w) 86cm(h) 93cm(d) was £1399 Sale from £965

Fabric Oval Cuddler 135cm(w) 84cm(h) 94cm(d) was £1249 Sale from £849

Standard Chair 89cm(w) 84cm(h) 93cm(d) was £1085 Sale from £749