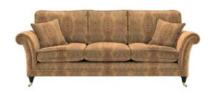

## **Parker Knoll Burghley**

A timeless design from the Parker Knoll Classic Collection, the Burghley range offers sumptuous comfort and elegance with the beautiful scroll arms and ornate castor feet. Offered in sizes to suit most living room areas and available in a fabulous range of plain, striped and pattern fabrics with a choice of wood options for the legs the Parker Knoll Burghley is sure to enhance your comfort, taste and living room style.

## Products in this range:

Grand Sofa 236cm(w) 97cm(h) 98cm(d) was £2691 Sale from £1899

Large 2 Seater Sofa 206cm(w) 97cm(h) 97cm(d) was £2468 Sale from £1735

2 Seater Sofa 176cm(w) 97cm(h) 97cm(d) was £2257 Sale from £1735