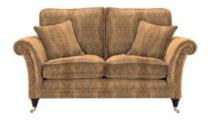

## **Parker Knoll Burghley**

A timeless design from the Parker Knoll Classic Collection, the Burghley range offers sumptuous comfort and elegance with the beautiful scroll arms and ornate castor feet. Offered in sizes to suit most living room areas and available in a fabulous range of plain, striped and pattern fabrics with a choice of wood options for the legs the Parker Knoll Burghley is sure to enhance your comfort, taste and living room style.

## Products in this range:

Grand Sofa 236cm(w) 97cm(h) 98cm(d) was £2691 Sale from £1899

Large 2 Seater Sofa 206cm(w) 97cm(h) 97cm(d) was £2468 Sale from £1735

2 Seater Sofa 176cm(w) 97cm(h) 97cm(d) was £2257 Sale from £1735