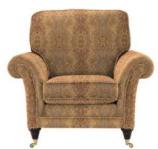

## **Parker Knoll Burghley**

A timeless design from the Parker Knoll Classic Collection, the Burghley range offers sumptuous comfort and elegance with the beautiful scroll arms and ornate castor feet. Offered in sizes to suit most living room areas and available in a fabulous range of plain, striped and pattern fabrics with a choice of wood options for the legs the Parker Knoll Burghley is sure to enhance your comfort, taste and living room style.

Armchair 104cm(w) 97cm(h) 97cm(d) was £1509 Sale from £1149