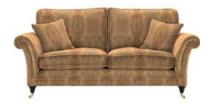

## **Parker Knoll Burghley**

A timeless design from the Parker Knoll Classic Collection, the Burghley range offers sumptuous comfort and elegance with the beautiful scroll arms and ornate castor feet. Offered in sizes to suit most living room areas and available in a fabulous range of plain, striped and pattern fabrics with a choice of wood options for the legs the Parker Knoll Burghley is sure to enhance your comfort, taste and living room style.

## Products in this range:

Grand Sofa 236cm(w) 97cm(h) 98cm(d) was £2691 Sale from £1899

Large 2 Seater Sofa 206cm(w) 97cm(h) 97cm(d) was £2468 Sale from £1735

2 Seater Sofa 176cm(w) 97cm(h) 97cm(d) was £2257 Sale from £1735