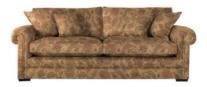

## Parker Knoll Ashford

From the Parker Knoll Classic Collection a design of sumptuous proportions, the Parker Knoll Ashford exudes comfort and stylish good looks. This stunning design lends itself to either a choice of pattern plain and stripe fabrics or beautiful genuine leather to suit your living room area and your own personal taste. The sumptuous comfort comes from the deep seats with a choice of interior to ensure you receive the maximum in relaxation.

## Products in this range:

Grand Sofa 233cm(w) 91cm(h) 103cm(d) was £2774 Sale from £2219

Large Sofa 203cm(w) 91cm(h) 98cm(d) was £2440 Sale from £1949

Small Sofa 176cm(w) 91cm(h) 98cm(d) was £2288 Sale from £1829