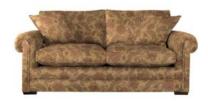

## Parker Knoll Ashford

From the Parker Knoll Classic Collection a design of sumptuous proportions, the Parker Knoll Ashford exudes comfort and stylish good looks. This stunning design lends itself to either a choice of pattern plain and stripe fabrics or beautiful genuine leather to suit your living room area and your own personal taste. The sumptuous comfort comes from the deep seats with a choice of interior to ensure you receive the maximum in relaxation.

## Products in this range:

Grand Sofa 233cm(w) 91cm(h) 103cm(d) was £2774 Sale from £2219

Large Sofa 203cm(w) 91cm(h) 98cm(d) was £2440 Sale from £1949

Small Sofa 176cm(w) 91cm(h) 98cm(d) was £2288 Sale from £1829