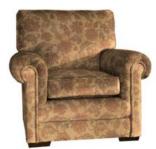

## Parker Knoll Ashford

From the Parker Knoll Classic Collection a design of sumptuous proportions, the Parker Knoll Ashford exudes comfort and stylish good looks. This stunning design lends itself to either a choice of pattern plain and stripe fabrics or beautiful genuine leather to suit your living room area and your own personal taste. The sumptuous comfort comes from the deep seats with a choice of interior to ensure you receive the maximum in relaxation.

Armchair 94cm(w) 94cm(h) 98cm(d) was £1371 Sale from £1095