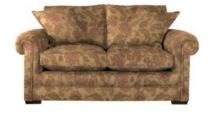

## Parker Knoll Ashford

From the Parker Knoll Classic Collection a design of sumptuous proportions, the Parker Knoll Ashford exudes comfort and stylish good looks. This stunning design lends itself to either a choice of pattern plain and stripe fabrics or beautiful genuine leather to suit your living room area and your own personal taste. The sumptuous comfort comes from the deep seats with a choice of interior to ensure you receive the maximum in relaxation.

## Products in this range:

Grand Sofa 233cm(w) 91cm(h) 103cm(d) was £2774 Sale from £2219

Large Sofa 203cm(w) 91cm(h) 98cm(d) was £2440 Sale from £1949

Small Sofa 176cm(w) 91cm(h) 98cm(d) was £2288 Sale from £1829