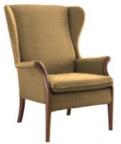

## **Parker Knoll Froxfield**

Classically graceful lines and elegant design, the Parker Knoll Froxfield Wing chair will grace any room or hall as a stand alone chair or to complement existing furniture. The unique patented tension sprung seat support system offers comfort and relaxation and with a large range of pattern, stripe and plain fabrics plus a choice of wood finishes, the Parker Knoll Froxfield, part of the Parker Knoll Classic Collection will add style to whichever room it graces. **Date:** 24 April 2024

## Products in this range:

Wing Chair 68cm(w) 95cm(h) 89cm(d) was £1324 Sale from £1019