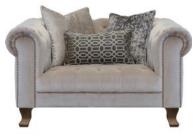

## Somerset

An elegant English icon, the Somerset boasts the distinctive opulence of the classic Chesterfield design. Exquisite metal stud detailing accents the upholstery beautifully, whether it's the shimmering light grey fabric option or its high quality leather counterpart.

## Products in this range:

Maxi Sofa 232cm(w) 72cm(h) 125cm(d) was £2215 Sale from £1665

Midi Sofa 197cm(w) 72cm(h) 125cm(d) was £1889 Sale from £1415

Snuggler 145cm(w) 72cm(h) 125cm(d) was £1419 Sale from £1059