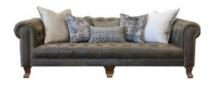

## Somerset

An elegant English icon, the Somerset boasts the distinctive opulence of the classic Chesterfield design. Exquisite metal stud detailing accents the upholstery beautifully, whether it's the shimmering light grey fabric option or its high quality leather counterpart.

## Products in this range:

Maxi Sofa 232cm(w) 72cm(h) 125cm(d) was £2215 Sale from £1665

Midi Sofa 197cm(w) 72cm(h) 125cm(d) was £1889 Sale from £1415

Snuggler 145cm(w) 72cm(h) 125cm(d) was £1419 Sale from £1059