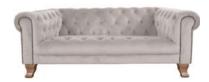

## Somerset

An elegant English icon, the Somerset boasts the distinctive opulence of the classic Chesterfield design. Exquisite metal stud detailing accents the upholstery beautifully, whether it's the shimmering light grey fabric option or its high quality leather counterpart.

## Products in this range:

Maxi Sofa 232cm(w) 72cm(h) 125cm(d) was £2215 Sale from £1665

Midi Sofa 197cm(w) 72cm(h) 125cm(d) was £1889 Sale from £1415

Snuggler 145cm(w) 72cm(h) 125cm(d) was £1419 Sale from £1059