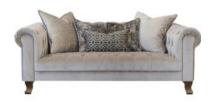

## Somerset

An elegant English icon, the Somerset boasts the distinctive opulence of the classic Chesterfield design. Exquisite metal stud detailing accents the upholstery beautifully, whether it's the shimmering light grey fabric option or its high quality leather counterpart.

## Products in this range:

Maxi Sofa 232cm(w) 72cm(h) 125cm(d) was £2215 Sale from £1665

Midi Sofa 197cm(w) 72cm(h) 125cm(d) was £1889 Sale from £1415

Snuggler 145cm(w) 72cm(h) 125cm(d) was £1419 Sale from £1059