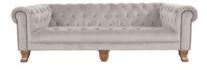

## Somerset

An elegant English icon, the Somerset boasts the distinctive opulence of the classic Chesterfield design. Exquisite metal stud detailing accents the upholstery beautifully, whether it's the shimmering light grey fabric option or its high quality leather counterpart.

Maxi Sofa - No Scatters 232cm(w) 72cm(h) 125cm(d) was £1835 Sale from £1399

Midi Sofa - No scatters 197cm(w) 72cm(h) 125cm(d) was £1555 Sale from £1165

Shallow Midi Sofa - No Scatters 197cm(w) 72cm(h) 108cm(d) was £1455 Sale from £1089