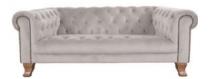

## Somerset

An elegant English icon, the Somerset boasts the distinctive opulence of the classic Chesterfield design. Exquisite metal stud detailing accents the upholstery beautifully, whether it's the shimmering light grey fabric option or its high quality leather counterpart.

## Products in this range:

Maxi Sofa 232cm(w) 72cm(h) 125cm(d) was £2215 Sale from £1665

Midi Sofa 197cm(w) 72cm(h) 125cm(d) was £1889 Sale from £1415

Snuggler 145cm(w) 72cm(h) 125cm(d) was £1419 Sale from £1059