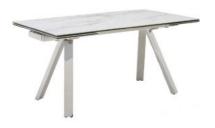

## **Bolzana**

The ultra modern Bolzana dining range that will stand out in any home. The glass and ceramic table top is perfect for family meals as it is heat resistant and allows you to place pots and pans in the centre.

## Products in this range:

Extending Dining Table 160cm(w) 76cm(h) 90cm(d) was £1855 Sale from £1549

White 3 Door Sideboard 140cm(w) 78cm(h) 45cm(d) was £1435 Sale from £1229

Coffee Table 125cm(w) 40cm(h) 65cm(d) was £619 Sale from £529