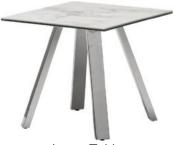

## Products in this range:

Extending Dining Table 160cm(w) 76cm(h) 90cm(d) was £1855 Sale from £1549

White 3 Door Sideboard 140cm(w) 78cm(h) 45cm(d) was £1435 Sale from £1229

Coffee Table 125cm(w) 40cm(h) 65cm(d) was £619 Sale from £529

Lamp Table 55cm(w) 50cm(h) 55cm(d) was £399 Sale from £339

Dining Chair 46cm(w) 96cm(h) 49cm(d) was £249 Sale from £199