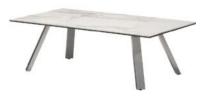

## Products in this range:

Extending Dining Table 160cm(w) 76cm(h) 90cm(d) was £1855 Sale from £1549

White 3 Door Sideboard 140cm(w) 78cm(h) 45cm(d) was £1435 Sale from £1229

Coffee Table 125cm(w) 40cm(h) 65cm(d) was £619 Sale from £529