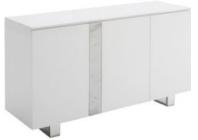

## Products in this range:

Extending Dining Table 160cm(w) 76cm(h) 90cm(d) was £1855 Sale from £1549

White 3 Door Sideboard 140cm(w) 78cm(h) 45cm(d) was £1435 Sale from £1229

Coffee Table 125cm(w) 40cm(h) 65cm(d) was £619 Sale from £529