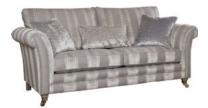

## Arabella

Boasting beautiful metallic velvets and chenilles, the Arabella sofa collection is a stunning range made right here in the UK. With guarantees on its frame and seats, long-term comfort and durability is ensured. It combines an elegant attention to detail and a classic design with interesting leg styles and geometric accent fabrics. This range sits perfectly in any home and adds a touch of class to a living room. **Date:** 23 April 2024

## Products in this range:

Grand Sofa 229cm(w) 98cm(h) 105cm(d) was £2275 Sale from £1635

Chair 99cm(w) 95cm(h) 100cm(d) was £1345 Sale from £965

3 Seater Sofa 207cm(w) 98cm(h) 105cm(d) was £2319 Sale from £1669

2 Seater Sofa 186cm(w) 98cm(h) 105cm(d) was £2245 Sale from £1615

Wing Chair 89cm(w) 97cm(h) 97cm(d) was £1425 Sale from £1025