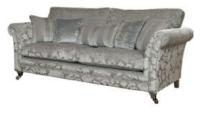

## Arabella

Boasting beautiful metallic velvets and chenilles, the Arabella sofa collection is a stunning range made right here in the UK. With guarantees on its frame and seats, long-term comfort and durability is ensured. It combines an elegant attention to detail and a classic design with interesting leg styles and geometric accent fabrics. This range sits perfectly in any home and adds a touch of class to a living room. **Date:** 23 April 2024

## Products in this range:

Grand Sofa 229cm(w) 98cm(h) 105cm(d) was £2275 Sale from £1635

Chair 99cm(w) 95cm(h) 100cm(d) was £1345 Sale from £965

3 Seater Sofa 207cm(w) 98cm(h) 105cm(d) was £2319 Sale from £1669