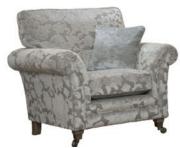

## Arabella

Boasting beautiful metallic velvets and chenilles, the Arabella sofa collection is a stunning range made right here in the UK. With guarantees on its frame and seats, long-term comfort and durability is ensured. It combines an elegant attention to detail and a classic design with interesting leg styles and geometric accent fabrics. This range sits perfectly in any home and adds a touch of class to a living room. **Date:** 23 April 2024

## Products in this range:

Grand Sofa 229cm(w) 98cm(h) 105cm(d) was £2275 Sale from £1635

Chair 99cm(w) 95cm(h) 100cm(d) was £1345 Sale from £965

3 Seater Sofa 207cm(w) 98cm(h) 105cm(d) was £2319 Sale from £1669