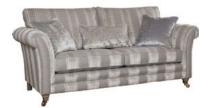

## Arabella

Boasting beautiful metallic velvets and chenilles, the Arabella sofa collection is a stunning range made right here in the UK. With guarantees on its frame and seats, long-term comfort and durability is ensured. It combines an elegant attention to detail and a classic design with interesting leg styles and geometric accent fabrics. This range sits perfectly in any home and adds a touch of class to a living room. **Date:** 23 April 2024

## Products in this range:

Grand Sofa 229cm(w) 98cm(h) 105cm(d) was £2275 Sale from £1635

Chair 99cm(w) 95cm(h) 100cm(d) was £1345 Sale from £965

3 Seater Sofa 207cm(w) 98cm(h) 105cm(d) was £2319 Sale from £1669