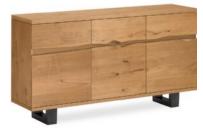

## Gainsville

For a rustic look with a contemporary twist, the Gainsville collection features beautiful waxed oak tops and construction with industrial metal legs. Boasting the beauty of the oak's natural characteristics, this charming collection is a stylish addition to any living or dining room.

## Products in this range:

Coffee Table 110cm(w) 40cm(h) 70cm(d) was £399 Sale from £285

Console Table 120cm(w) 75cm(h) 41cm(d) was £355 Sale from £255

Sideboard 150cm(w) 80cm(h) 37.5cm(d) was £1049 Sale from £755