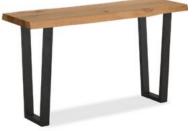

## Gainsville

For a rustic look with a contemporary twist, the Gainsville collection features beautiful waxed oak tops and construction with industrial metal legs. Boasting the beauty of the oak's natural characteristics, this charming collection is a stylish addition to any living or dining room.

## Products in this range:

Coffee Table 110cm(w) 40cm(h) 70cm(d) was £399 Sale from £285

Console Table 120cm(w) 75cm(h) 41cm(d) was £355 Sale from £255

Sideboard 150cm(w) 80cm(h) 37.5cm(d) was £1049 Sale from £755