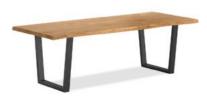

## Gainsville

For a rustic look with a contemporary twist, the Gainsville collection features beautiful waxed oak tops and construction with industrial metal legs. Boasting the beauty of the oak's natural characteristics, this charming collection is a stylish addition to any living or dining room.

2.4m Dining Table 240cm(w) 75cm(h) 100cm(d) was £1045 Sale from £749