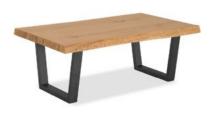

## Gainsville

For a rustic look with a contemporary twist, the Gainsville collection features beautiful waxed oak tops and construction with industrial metal legs. Boasting the beauty of the oak's natural characteristics, this charming collection is a stylish addition to any living or dining room.

## Products in this range:

Coffee Table 110cm(w) 40cm(h) 70cm(d) was £399 Sale from £285

Console Table 120cm(w) 75cm(h) 41cm(d) was £355 Sale from £255

Sideboard 150cm(w) 80cm(h) 37.5cm(d) was £1049 Sale from £755