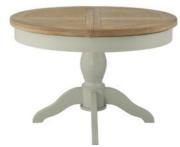

## Products in this range:

Painted Round Butterfly Extending
Dining Table
110cm(w) 78cm(h) 110cm(d)
was £1259 Sale from £929