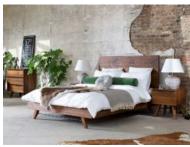

## Colombia

The Colombia mixes elegant angles with sleek minimalist style. Made with solid oak and oak veneers, the range enhances its rustic appearance with contemporary black metal detailing and timeless mid-century shapes. A dark natural oiled finish showcases the woodgrain while bringing out the warm colour of the oak.

## Products in this range:

4'6 Double Bedstead 145cm(w) 120cm(h) 202cm(d) was £785 Sale from £589

5'0 King Size Bedstead 160cm(w) 120cm(h) 212cm(d) was £775 Sale from £579

6'0 Super King Bedstead 190cm(w) 120cm(h) 212cm(d) was £915 Sale from £685