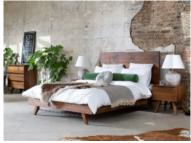

## Colombia

The Colombia mixes elegant angles with sleek minimalist style. Made with solid oak and oak veneers, the range enhances its rustic appearance with contemporary black metal detailing and timeless mid-century shapes. A dark natural oiled finish showcases the woodgrain while bringing out the warm colour of the oak.

## Products in this range:

4'6 Double Bedstead 145cm(w) 120cm(h) 202cm(d) was £785 Sale from £589

5'0 King Size Bedstead 160cm(w) 120cm(h) 212cm(d) was £775 Sale from £579

6'0 Super King Bedstead 190cm(w) 120cm(h) 212cm(d) was £915 Sale from £685