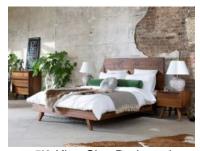

## Colombia

The Colombia mixes elegant angles with sleek minimalist style. Made with solid oak and oak veneers, the range enhances its rustic appearance with contemporary black metal detailing and timeless mid-century shapes. A dark natural oiled finish showcases the woodgrain while bringing out the warm colour of the oak.

## Products in this range:

4'6 Double Bedstead 145cm(w) 120cm(h) 202cm(d) was £785 Sale from £589

5'0 King Size Bedstead 160cm(w) 120cm(h) 212cm(d) was £775 Sale from £579

6'0 Super King Bedstead 190cm(w) 120cm(h) 212cm(d) was £915 Sale from £685