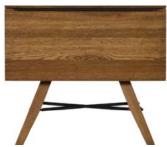

1 Drawer Bedside 50cm(w) 53cm(h) 45cm(d) was £295 Sale from £219

Double Wardrobe 120cm(w) 190cm(h) 62cm(d) was £1135 Sale from £849

3 Drawer Chest 82cm(w) 86cm(h) 45cm(d) was £649 Sale from £485

5 Drawer Tall Chest 82cm(w) 130.8cm(h) 45cm(d) was £955 Sale from £715