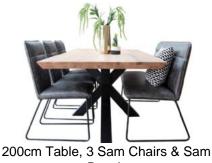

## **Brockley**

A contemporary take on mid-century design, the Brockley dining collection exudes charisma and charm. Crafted from solid oak into elegant shapes, each piece is finished with natural oils for a warm aesthetic. Black metal details on the legs and handles add an industrial flair.

## Products in this range:

Bench was £2507 Sale £1795

200cm Dining Table 200cm(w) 77cm(h) 100cm(d) was £1195 Sale from £835

240cm Dining Table 240cm(w) 77cm(h) 100cm(d) was £1335 Sale from £935

Wide Sideboard 160cm(w) 80cm(h) 45cm(d) was £1199 Sale from £839