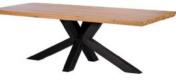

## **Brockley**

A contemporary take on mid-century design, the Brockley dining collection exudes charisma and charm. Crafted from solid oak into elegant shapes, each piece is finished with natural oils for a warm aesthetic. Black metal details on the legs and handles add an industrial flair.

## Products in this range:

Bench was £2507 Sale £1795

200cm Dining Table 200cm(w) 77cm(h) 100cm(d) was £1195 Sale from £835

240cm Dining Table 240cm(w) 77cm(h) 100cm(d) was £1335 Sale from £935

Wide Sideboard 160cm(w) 80cm(h) 45cm(d) was £1199 Sale from £839