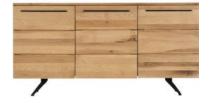

## **Brockley**

A contemporary take on mid-century design, the Brockley dining collection exudes charisma and charm. Crafted from solid oak into elegant shapes, each piece is finished with natural oils for a warm aesthetic. Black metal details on the legs and handles add an industrial flair.

## Products in this range:

Bench was £2507 Sale £1795

200cm Dining Table 200cm(w) 77cm(h) 100cm(d) was £1195 Sale from £835

240cm Dining Table 240cm(w) 77cm(h) 100cm(d) was £1335 Sale from £935

Wide Sideboard 160cm(w) 80cm(h) 45cm(d) was £1199 Sale from £839