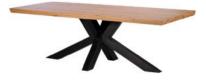

## **Brockley**

A contemporary take on mid-century design, the Brockley dining collection exudes charisma and charm. Crafted from solid oak into elegant shapes, each piece is finished with natural oils for a warm aesthetic. Black metal details on the legs and handles add an industrial flair.

## Products in this range:

Bench was £2507 Sale £1795

200cm Dining Table 200cm(w) 77cm(h) 100cm(d) was £1195 Sale from £835

240cm Dining Table 240cm(w) 77cm(h) 100cm(d) was £1335 Sale from £935

Wide Sideboard 160cm(w) 80cm(h) 45cm(d) was £1199 Sale from £839