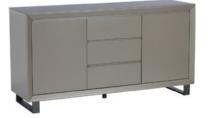

Wide Sideboard 160cm(w) 83cm(h) 46cm(d) was £1179 Sale from £939

TV Unit 120cm(w) 50cm(h) 45cm(d) was £629 Sale from £499