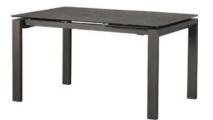

## Products in this range:

Dark Grey Extending Dining Table 176cm(w) 75cm(h) 88cm(d) was £1289 Sale from £1029

140cm Dark Grey Extending Dining Table 140cm(w) 180cm(h) was £1265 Sale from £999

160cm Dark Grey Extending Dining Table 160cm(w) 200cm(h) was £1415 Sale from £1129