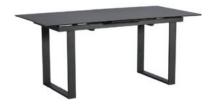

## Products in this range:

Dark Grey Extending Dining Table 176cm(w) 75cm(h) 88cm(d) was £1289 Sale from £1029

140cm Dark Grey Extending Dining Table 140cm(w) 180cm(h) was £1265 Sale from £999

160cm Dark Grey Extending Dining Table 160cm(w) 200cm(h) was £1415 Sale from £1129