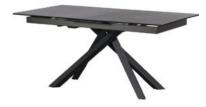

## Products in this range:

Dark Grey Extending Dining Table 176cm(w) 75cm(h) 88cm(d) was £1289 Sale from £1029

140cm Dark Grey Extending Dining Table 140cm(w) 180cm(h) was £1265 Sale from £999

160cm Dark Grey Extending Dining Table 160cm(w) 200cm(h) was £1415 Sale from £1129