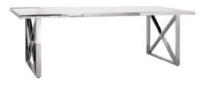

## Balham

Comprised of opulent grey marble tops and sleek stainless steel bases, the Balham table range is a lavish and modern addition to any living or dining room. Host guests or lounge in style with this smart selection of dining, coffee and side tables.

## Products in this range:

200cm Cross Leg Dining Table 200cm(w) 78cm(h) 94cm(d) was £2345 Sale from £1875

Round Coffee Table 40cm(h) 95cm(dia) was £895 Sale from £715