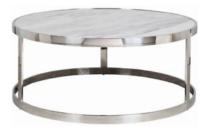

## Balham

Comprised of opulent grey marble tops and sleek stainless steel bases, the Balham table range is a lavish and modern addition to any living or dining room. Host guests or lounge in style with this smart selection of dining, coffee and side tables.

## Products in this range:

200cm Cross Leg Dining Table 200cm(w) 78cm(h) 94cm(d) was £2345 Sale from £1875

Round Coffee Table 40cm(h) 95cm(dia) was £895 Sale from £715