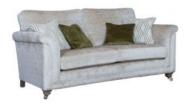

## **Alstons Hampshire**

With its geometric shapes and smooth lines, the art-deco inspired Alstons Hampshire is a stylish and sophisticated sofa range. Marvellous metallic colour options come in chenilles, damasks and velvets for an impressive and opulent feel. The range comes with a choice of castors or solid wood feet, which are available in ebony and smokey oak finishes. The Hampshire suits contemporary and classic settings with ease and comes with 10 year guarantees for both its structure and its cold cure seat cushions.

## Products in this range:

Grand Sofa 220cm(w) 95cm(h) 105cm(d) was £1735 Sale from £1319

3 Seater Sofa 200cm(w) 95cm(h) 105cm(d) was £1575 Sale from £1195

2 Seater Sofa 180cm(w) 95cm(h) 105cm(d) was £1529 Sale from £1159