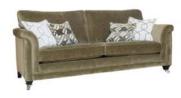

## **Alstons Hampshire**

With its geometric shapes and smooth lines, the art-deco inspired Alstons Hampshire is a stylish and sophisticated sofa range. Marvellous metallic colour options come in chenilles, damasks and velvets for an impressive and opulent feel. The range comes with a choice of castors or solid wood feet, which are available in ebony and smokey oak finishes. The Hampshire suits contemporary and classic settings with ease and comes with 10 year guarantees for both its structure and its cold cure seat cushions.

## Products in this range:

Grand Sofa 220cm(w) 95cm(h) 105cm(d) was £1735 Sale from £1319

3 Seater Sofa 200cm(w) 95cm(h) 105cm(d) was £1575 Sale from £1195

2 Seater Sofa 180cm(w) 95cm(h) 105cm(d) was £1529 Sale from £1159