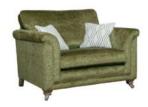

## **Alstons Hampshire**

With its geometric shapes and smooth lines, the art-deco inspired Alstons Hampshire is a stylish and sophisticated sofa range. Marvellous metallic colour options come in chenilles, damasks and velvets for an impressive and opulent feel. The range comes with a choice of castors or solid wood feet, which are available in ebony and smokey oak finishes. The Hampshire suits contemporary and classic settings with ease and comes with 10 year guarantees for both its structure and its cold cure seat cushions.

Snuggler 135cm(w) 95cm(h) 105cm(d) was £1255 Sale from £949

Chair 95cm(w) 100cm(h) 96cm(d) was £1025 Sale from £779