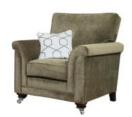

## **Alstons Hampshire**

With its geometric shapes and smooth lines, the art-deco inspired Alstons Hampshire is a stylish and sophisticated sofa range. Marvellous metallic colour options come in chenilles, damasks and velvets for an impressive and opulent feel. The range comes with a choice of castors or solid wood feet, which are available in ebony and smokey oak finishes. The Hampshire suits contemporary and classic settings with ease and comes with 10 year guarantees for both its structure and its cold cure seat cushions.

Snuggler 135cm(w) 95cm(h) 105cm(d) was £1255 Sale from £949

Chair 95cm(w) 100cm(h) 96cm(d) was £1025 Sale from £779