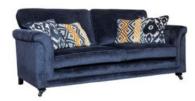

## **Alstons Hampshire**

With its geometric shapes and smooth lines, the art-deco inspired Alstons Hampshire is a stylish and sophisticated sofa range. Marvellous metallic colour options come in chenilles, damasks and velvets for an impressive and opulent feel. The range comes with a choice of castors or solid wood feet, which are available in ebony and smokey oak finishes. The Hampshire suits contemporary and classic settings with ease and comes with 10 year guarantees for both its structure and its cold cure seat cushions.

## Products in this range:

Grand Sofa 220cm(w) 95cm(h) 105cm(d) was £1735 Sale from £1319

3 Seater Sofa 200cm(w) 95cm(h) 105cm(d) was £1575 Sale from £1195

2 Seater Sofa 180cm(w) 95cm(h) 105cm(d) was £1529 Sale from £1159