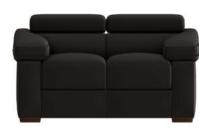

## Natuzzi Editions Gioia

Courtesy of Natuzzi Editions, the Gioia is a comfortable and functional sofa range with neat, compact dimensions and generous sofa arms. With Natuzzi's own Motion System technology, you can recline to the most comfortable position for you. The Natuzzi Editions Gioia comes in a wide selection of colours and can easily be coordinated with existing decor. **Date:** 16 April 2024

## Products in this range:

Armchair 108cm(w) 79cm(h) 106cm(d)

2 Seater Sofa 188cm(w) 79cm(h) 106cm(d)

4 Seater Sofa 218cm(w) 79cm(h) 106cm(d)