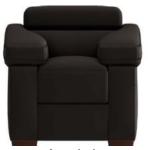

## Natuzzi Editions Gioia

Courtesy of Natuzzi Editions, the Gioia is a comfortable and functional sofa range with neat, compact dimensions and generous sofa arms. With Natuzzi's own Motion System technology, you can recline to the most comfortable position for you. The Natuzzi Editions Gioia comes in a wide selection of colours and can easily be coordinated with existing decor. **Date:** 16 April 2024

## Products in this range:

Armchair 108cm(w) 79cm(h) 106cm(d)

2 Seater Sofa 188cm(w) 79cm(h) 106cm(d)

4 Seater Sofa 218cm(w) 79cm(h) 106cm(d)