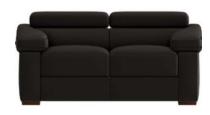

## Natuzzi Editions Gioia

Courtesy of Natuzzi Editions, the Gioia is a comfortable and functional sofa range with neat, compact dimensions and generous sofa arms. With Natuzzi's own Motion System technology, you can recline to the most comfortable position for you. The Natuzzi Editions Gioia comes in a wide selection of colours and can easily be coordinated with existing decor. **Date:** 16 April 2024

## Products in this range:

Armchair 108cm(w) 79cm(h) 106cm(d)

2 Seater Sofa 188cm(w) 79cm(h) 106cm(d)

4 Seater Sofa 218cm(w) 79cm(h) 106cm(d)