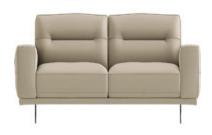

## Products in this range:

120cm(w) 82cm(h) 102cm(d)

Small Sofa 192cm(w) 82cm(h) 102cm(d)

Sofa 236cm(w) 82cm(h) 102cm(d)

Large Sofa 264cm(w) 82cm(h) 102cm(d)

Large Ottoman 98cm(w) 44cm(h) 65cm(d)