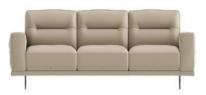

## **Natuzzi Editions Audacia**

Spread out in cool, contemporary style with the Natuzzi Editions Audacia. Characterised by its spacious dimensions and comfortable feel, the Audacia's balanced combination of straight and round edges is accentuated by superb stitching. Meanwhile, slanted metal legs add a subtle but impactful touch of modern elegance. The Audacia is available in a selection of leathers to complement existing decor.

## Products in this range:

120cm(w) 82cm(h) 102cm(d)

Small Sofa 192cm(w) 82cm(h) 102cm(d)

Sofa 236cm(w) 82cm(h) 102cm(d)

Large Sofa 264cm(w) 82cm(h) 102cm(d)

Large Ottoman 98cm(w) 44cm(h) 65cm(d)