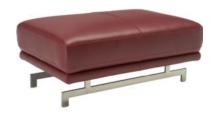

## Products in this range:

120cm(w) 82cm(h) 102cm(d)

Small Sofa 192cm(w) 82cm(h) 102cm(d)

Sofa 236cm(w) 82cm(h) 102cm(d)

Large Sofa 264cm(w) 82cm(h) 102cm(d)

Large Ottoman 98cm(w) 44cm(h) 65cm(d)