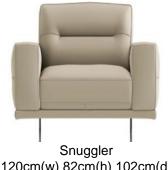

## Products in this range:

120cm(w) 82cm(h) 102cm(d)

Small Sofa 192cm(w) 82cm(h) 102cm(d)

Sofa 236cm(w) 82cm(h) 102cm(d)

Large Sofa 264cm(w) 82cm(h) 102cm(d)

Large Ottoman 98cm(w) 44cm(h) 65cm(d)