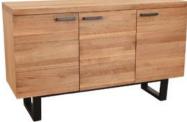

## LEE LONGLANDS

Small Sideboard 93.2cm(w) 82cm(h) 45cm(d) was £715 Sale from £489

Large Sideboard 140cm(w) 85cm(h) 45cm(d) was £975 Sale from £669

Lamp Table 50cm(w) 45cm(h) 50cm(d) was £249 Sale from £169