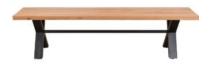

150cm Dining Table 150cm(w) 76cm(h) 95cm(d) was £815 Sale from £549

Single Extension Leaf 50cm(w) 11.4cm(h) 95cm(d) was £229 Sale from £149

180cm Bench 180cm(w) 45cm(h) 35cm(d) was £439 Sale from £299

140cm Bench 140cm(w) 45cm(h) 35cm(d) was £359 Sale from £249

Upholstered Bench 140cm(w) was £359 Sale from £249

Large Upholstered Bench 180cm(w) was £439 Sale from £299