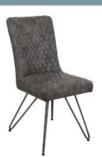

Grey Dining Chair 47cm(w) 91cm(h) 61.5cm(d) was £229 Sale from £149

Shelf Unit 120cm(w) 200cm(h) 35cm(d) was £975 Sale from £669

Coffee Table 100cm(w) 45cm(h) 50cm(d) was £359 Sale from £249

TV Unit 132cm(w) 50cm(h) 40cm(d) was £675 Sale from £465