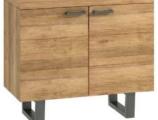

## LEE LONGLANDS

Small Sideboard 93.2cm(w) 82cm(h) 45cm(d) was £715 Sale from £489

Large Sideboard 140cm(w) 85cm(h) 45cm(d) was £975 Sale from £669

Lamp Table 50cm(w) 45cm(h) 50cm(d) was £249 Sale from £169