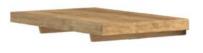

## Products in this range:

190cm Table, Bench & 3 Chairs was £2065 Sale £1299

Bar Stool 46cm(w) 99cm(h) 53cm(d) was £239 Sale from £165

190cm Dining Table 190cm(w) 76cm(h) 95cm(d) was £939 Sale from £649

150cm Dining Table 150cm(w) 76cm(h) 95cm(d) was £815 Sale from £549

Single Extension Leaf 50cm(w) 11.4cm(h) 95cm(d) was £229 Sale from £149

180cm Bench 180cm(w) 45cm(h) 35cm(d) was £439 Sale from £299

140cm Bench 140cm(w) 45cm(h) 35cm(d) was £359 Sale from £249