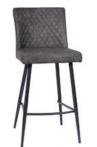

## Products in this range:

190cm Table, Bench & 3 Chairs was £2065 Sale £1299

Bar Stool 46cm(w) 99cm(h) 53cm(d) was £239 Sale from £165

190cm Dining Table 190cm(w) 76cm(h) 95cm(d) was £939 Sale from £649