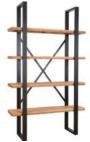

Grey Dining Chair 47cm(w) 91cm(h) 61.5cm(d) was £229 Sale from £149

Shelf Unit 120cm(w) 200cm(h) 35cm(d) was £975 Sale from £669

Coffee Table 100cm(w) 45cm(h) 50cm(d) was £359 Sale from £249

TV Unit 132cm(w) 50cm(h) 40cm(d) was £675 Sale from £465