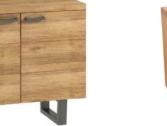

## LEE LONGLANDS

Small Sideboard 93.2cm(w) 82cm(h) 45cm(d) was £715 Sale from £489

Large Sideboard 140cm(w) 85cm(h) 45cm(d) was £975 Sale from £669

Lamp Table 50cm(w) 45cm(h) 50cm(d) was £249 Sale from £169