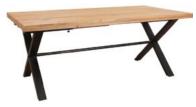

## Products in this range:

190cm Table, Bench & 3 Chairs was £2065 Sale £1299

Bar Stool 46cm(w) 99cm(h) 53cm(d) was £239 Sale from £165

190cm Dining Table 190cm(w) 76cm(h) 95cm(d) was £939 Sale from £649

150cm Dining Table 150cm(w) 76cm(h) 95cm(d) was £815 Sale from £549

Single Extension Leaf 50cm(w) 11.4cm(h) 95cm(d) was £229 Sale from £149

180cm Bench 180cm(w) 45cm(h) 35cm(d) was £439 Sale from £299

140cm Bench 140cm(w) 45cm(h) 35cm(d) was £359 Sale from £249