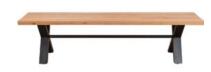

150cm Dining Table 150cm(w) 76cm(h) 95cm(d) was £815 Sale from £549

Single Extension Leaf 50cm(w) 11.4cm(h) 95cm(d) was £229 Sale from £149

180cm Bench 180cm(w) 45cm(h) 35cm(d) was £439 Sale from £299

140cm Bench 140cm(w) 45cm(h) 35cm(d) was £359 Sale from £249

Upholstered Bench 140cm(w) was £359 Sale from £249

Large Upholstered Bench 180cm(w) was £439 Sale from £299