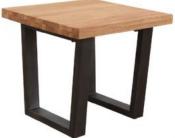

## LEE LONGLANDS

Small Sideboard 93.2cm(w) 82cm(h) 45cm(d) was £715 Sale from £489

Large Sideboard 140cm(w) 85cm(h) 45cm(d) was £975 Sale from £669

Lamp Table 50cm(w) 45cm(h) 50cm(d) was £249 Sale from £169