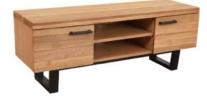

Grey Dining Chair 47cm(w) 91cm(h) 61.5cm(d) was £229 Sale from £149

Shelf Unit 120cm(w) 200cm(h) 35cm(d) was £975 Sale from £669

Coffee Table 100cm(w) 45cm(h) 50cm(d) was £359 Sale from £249

TV Unit 132cm(w) 50cm(h) 40cm(d) was £675 Sale from £465