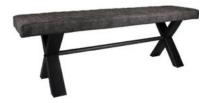

Upholstered Bench 140cm(w) was £359 Sale from £249

Large Upholstered Bench 180cm(w) was £439 Sale from £299