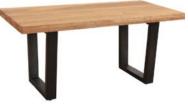

## Products in this range:

190cm Table, Bench & 3 Chairs was £2065 Sale £1299

Bar Stool 46cm(w) 99cm(h) 53cm(d) was £239 Sale from £165

190cm Dining Table 190cm(w) 76cm(h) 95cm(d) was £939 Sale from £649

150cm Dining Table 150cm(w) 76cm(h) 95cm(d) was £815 Sale from £549

Single Extension Leaf 50cm(w) 11.4cm(h) 95cm(d) was £229 Sale from £149

180cm Bench 180cm(w) 45cm(h) 35cm(d) was £439 Sale from £299

140cm Bench 140cm(w) 45cm(h) 35cm(d) was £359 Sale from £249