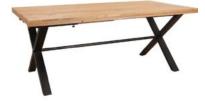

## Products in this range:

190cm Table, Bench & 3 Chairs was £2065 Sale £1299

Bar Stool 46cm(w) 99cm(h) 53cm(d) was £239 Sale from £165

190cm Dining Table 190cm(w) 76cm(h) 95cm(d) was £939 Sale from £649

150cm Dining Table 150cm(w) 76cm(h) 95cm(d) was £815 Sale from £549

Single Extension Leaf 50cm(w) 11.4cm(h) 95cm(d) was £229 Sale from £149

180cm Bench 180cm(w) 45cm(h) 35cm(d) was £439 Sale from £299

140cm Bench 140cm(w) 45cm(h) 35cm(d) was £359 Sale from £249