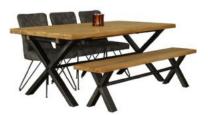

## Yukon

A sleek and versatile alternative to the industrial chic craze, the Yukon combines sturdy steel frames and bases with solid oak and oak veneers. The oiled finish brings out the colour of the wood and accentuates the oak's outstanding woodgrain. A mixture of box frame legs and X-bases offers additional flair. The Yukon range includes tables, benches, chairs and scorage solutions.

## Products in this range:

190cm Table, Bench & 3 Chairs was £2065 Sale £1299

Bar Stool 46cm(w) 99cm(h) 53cm(d) was £239 Sale from £165

190cm Dining Table 190cm(w) 76cm(h) 95cm(d) was £939 Sale from £649