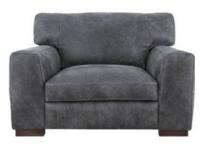

## **Edmonton**

The Edmonton leather sofa range boasts bigger dimensions, ideal for larger lounges and providing plenty of space to spread out and relax. A chair and two sofa sizes are available, allowing you to select the best combination of seating for your living space. A handy storage stool controls clutter and offers a place to put your feet up. The Edmonton range comes in Grand Outback, Vintage and Dakkar aniline leathers. Natural variations in the leather result in a unique grain, irregularities and non-uniform coloration, ensuring that every piece has its own distinctive character.

## Products in this range:

3 Seater Sofa 238cm(w) 91cm(h) 111cm(d) was £2399 Sale from £1999

2 Seater Sofa 188cm(w) 91cm(h) 111cm(d) was £2269 Sale from £1895

Maxi Chair 134cm(w) 91cm(h) 111cm(d) was £1469 Sale from £1225