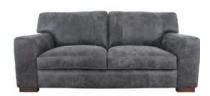

## **Edmonton**

The Edmonton leather sofa range boasts bigger dimensions, ideal for larger lounges and providing plenty of space to spread out and relax. A chair and two sofa sizes are available, allowing you to select the best combination of seating for your living space. A handy storage stool controls clutter and offers a place to put your feet up. The Edmonton range comes in Grand Outback, Vintage and Dakkar aniline leathers. Natural variations in the leather result in a unique grain, irregularities and non-uniform coloration, ensuring that every piece has its own distinctive character.

## Products in this range:

3 Seater Sofa 238cm(w) 91cm(h) 111cm(d) was £2399 Sale from £1999

2 Seater Sofa 188cm(w) 91cm(h) 111cm(d) was £2269 Sale from £1895

Maxi Chair 134cm(w) 91cm(h) 111cm(d) was £1469 Sale from £1225