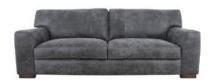

## **Edmonton**

The Edmonton leather sofa range boasts bigger dimensions, ideal for larger lounges and providing plenty of space to spread out and relax. A chair and two sofa sizes are available, allowing you to select the best combination of seating for your living space. A handy storage stool controls clutter and offers a place to put your feet up. The Edmonton range comes in Grand Outback, Vintage and Dakkar aniline leathers. Natural variations in the leather result in a unique grain, irregularities and non-uniform coloration, ensuring that every piece has its own distinctive character.

## Products in this range:

3 Seater Sofa 238cm(w) 91cm(h) 111cm(d) was £2399 Sale from £1999

2 Seater Sofa 188cm(w) 91cm(h) 111cm(d) was £2269 Sale from £1895

Maxi Chair 134cm(w) 91cm(h) 111cm(d) was £1469 Sale from £1225