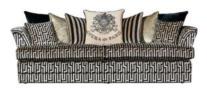

## Rafello Hexagonal Back

Welcome to the Gascoigne Design Rafello Hexagonal Back Range, where contemporary style meets luxurious comfort. Immerse yourself in a collection of exquisite sofas that add sophistication and elegance to your living spaces. Contemporary Style: Experience the contemporary style of the Gascoigne Design Rafello Hexagonal Back Range. With their clean lines, modern aesthetics, and eye-catching hexagonal back design, these sofas bring a fresh and stylish look to any room. Luxurious Comfort: Indulge in luxurious comfort with the Gascoigne Design Rafello Hexagonal Back Range. Each sofa is thoughtfully designed with plush cushioning and ergonomic support, ensuring that you can relax and unwind in ultimate comfort. Hexagonal Back Design: Discover the unique hexagonal back design of the Gascoigne Design Rafello sofas. This distinctive feature not only adds visual interest but also provides added support and comfort, allowing you to lounge and enjoy your seating experience to the fullest.

## Products in this range:

3.5 Seater Sofa 91cm(w) 262cm(h) 107cm(d) was £6099 Sale from £4695

Snuggler 91cm(w) 150cm(h) 107cm(d) was £4595 Sale from £3535