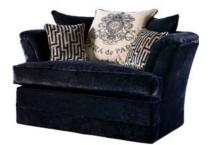

## Rafello Hexagonal Back

Welcome to the Gascoigne Design Rafello Hexagonal Back Range, where contemporary style meets luxurious comfort. Immerse yourself in a collection of exquisite sofas that add sophistication and elegance to your living spaces. Contemporary Style: Experience the contemporary style of the Gascoigne Design Rafello Hexagonal Back Range. With their clean lines, modern aesthetics, and eye-catching hexagonal back design, these sofas bring a fresh and stylish look to any room. Luxurious Comfort: Indulge in luxurious comfort with the Gascoigne Design Rafello Hexagonal Back Range. Each sofa is thoughtfully designed with plush cushioning and ergonomic support, ensuring that you can relax and unwind in ultimate comfort. Hexagonal Back Design: Discover the unique hexagonal back design of the Gascoigne Design Rafello sofas. This distinctive feature not only adds visual interest but also provides added support and comfort, allowing you to lounge and enjoy your seating experience to the fullest.

## Products in this range:

3.5 Seater Sofa 91cm(w) 262cm(h) 107cm(d) was £6099 Sale from £4695

Snuggler 91cm(w) 150cm(h) 107cm(d) was £4595 Sale from £3535