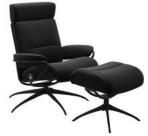

## **Stressless Tokyo**

The Stressless Tokyo's slim back and soft-padded cushion meld outstanding comfort with sleek modern style. The model uses the Glide System, BalanceAdapt and the Plus System to adapt to your body's movements, optimising neck and lumbar support. The Stressless Tokyo High Back Chair boasts an adjustable neck cushion, while the Stressless Tokyo with Adjustable Headrest includes a headrest which can be adjusted up to 10cm to meet your comfort requirements. The Stressless Tokyo is available in a wide selection of fabrics and leathers, allowing it to blend seamlessly with many different colour schemes. You can purchase the range in various leathers, including Batick, Paloma, Noblesse and Cori. The base comes in sleek black or modern chrome.

## Products in this range:

High Back Recliner Chair with Footstool 80cm(w) 110cm(h) 81cm(d) was £2299 Sale from £1829

Recliner Chair & Stool - Adjustable Headrest 80cm(w) 99cm(h) 76cm(d) was £2299 Sale from £1829