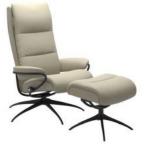

## **Stressless Tokyo**

The Stressless Tokyo's slim back and soft-padded cushion meld outstanding comfort with sleek modern style. The model uses the Glide System, BalanceAdapt and the Plus System to adapt to your body's movements, optimising neck and lumbar support. The Stressless Tokyo High Back Chair boasts an adjustable neck cushion, while the Stressless Tokyo with Adjustable Headrest includes a headrest which can be adjusted up to 10cm to meet your comfort requirements. The Stressless Tokyo is available in a wide selection of fabrics and leathers, allowing it to blend seamlessly with many different colour schemes. You can purchase the range in various leathers, including Batick, Paloma, Noblesse and Cori. The base comes in sleek black or modern chrome.

## Products in this range:

High Back Recliner Chair with Footstool 80cm(w) 110cm(h) 81cm(d) was £2299 Sale from £1829

Recliner Chair & Stool - Adjustable Headrest 80cm(w) 99cm(h) 76cm(d) was £2299 Sale from £1829