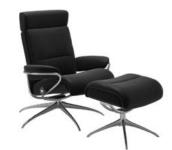

## **Stressless Tokyo**

The Stressless Tokyo's slim back and soft-padded cushion meld outstanding comfort with sleek modern style. The model uses the Glide System, BalanceAdapt and the Plus System to adapt to your body's movements, optimising neck and lumbar support. The Stressless Tokyo High Back Chair boasts an adjustable neck cushion, while the Stressless Tokyo with Adjustable Headrest includes a headrest which can be adjusted up to 10cm to meet your comfort requirements. The Stressless Tokyo is available in a wide selection of fabrics and leathers, allowing it to blend seamlessly with many different colour schemes. You can purchase the range in various leathers, including Batick, Paloma, Noblesse and Cori. The base comes in sleek black or modern chrome.

## Products in this range:

High Back Recliner Chair with Footstool 80cm(w) 110cm(h) 81cm(d) was £2299 Sale from £1829

Recliner Chair & Stool - Adjustable Headrest 80cm(w) 99cm(h) 76cm(d) was £2299 Sale from £1829