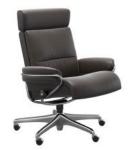

## **Stressless Tokyo**

The Stressless Tokyo's slim back and soft-padded cushion meld outstanding comfort with sleek modern style. The model uses the Glide System, BalanceAdapt and the Plus System to adapt to your body's movements, optimising neck and lumbar support. The Stressless Tokyo High Back Chair boasts an adjustable neck cushion, while the Stressless Tokyo with Adjustable Headrest includes a headrest which can be adjusted up to 10cm to meet your comfort requirements. The Stressless Tokyo is available in a wide selection of fabrics and leathers, allowing it to blend seamlessly with many different colour schemes. You can purchase the range in various leathers, including Batick, Paloma, Noblesse and Cori. The base comes in sleek black or modern chrome.

Office Chair was £1968 Sale from £1569

Office Chair W/ headrest was £1968 Sale from £1569

Adjustable Headrest Star Base Quick Ship 80cm(w) 99cm(h) 76cm(d) was £2889 Sale from £2299

Adj Star Chair & Stool Paloma Black w/ Black Base was £2299 Sale from £1829