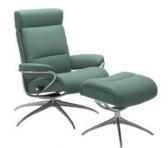

Office Chair was £1968 Sale from £1569

Office Chair W/ headrest was £1968 Sale from £1569

Adjustable Headrest Star Base Quick Ship 80cm(w) 99cm(h) 76cm(d) was £2889 Sale from £2299

Adj Star Chair & Stool Paloma Black w/ Black Base was £2299 Sale from £1829