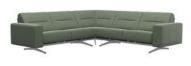

## Stressless Stella

With BalanceAdapt technology, the Stressless Stella adjusts to the smallest movements of your body to optimise and personalise your comfort. The range is available in a plethora of fabrics and leathers, beautifully complementing your decor. The legs can be purchased in chrome or matte black for added customisation.

## Products in this range:

3 Seater Sofa was £4869 Sale from £3879

2.5 Seater Sofa 227cm(w) 78cm(h) 93cm(d) was £4003 Sale from £3065

2 Seater Sofa 197cm(w) 78cm(h) 93cm(d) was £3569 Sale from £2839

Corner Sofa 264cm(w) 78cm(h) 30cm(l) was £8387 Sale from £6679