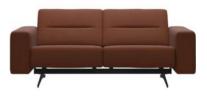

## Stressless Stella

With BalanceAdapt technology, the Stressless Stella adjusts to the smallest movements of your body to optimise and personalise your comfort. The range is available in a plethora of fabrics and leathers, beautifully complementing your decor. The legs can be purchased in chrome or matte black for added customisation.

## Products in this range:

3 Seater Sofa was £4869 Sale from £3879

2.5 Seater Sofa 227cm(w) 78cm(h) 93cm(d) was £4003 Sale from £3065

2 Seater Sofa 197cm(w) 78cm(h) 93cm(d) was £3569 Sale from £2839

Corner Sofa 264cm(w) 78cm(h) 30cm(l) was £8387 Sale from £6679