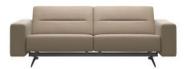

## Stressless Stella

With BalanceAdapt technology, the Stressless Stella adjusts to the smallest movements of your body to optimise and personalise your comfort. The range is available in a plethora of fabrics and leathers, beautifully complementing your decor. The legs can be purchased in chrome or matte black for added customisation.

## Products in this range:

3 Seater Sofa was £4869 Sale from £3879

2.5 Seater Sofa 227cm(w) 78cm(h) 93cm(d) was £4003 Sale from £3065

2 Seater Sofa 197cm(w) 78cm(h) 93cm(d) was £3569 Sale from £2839

Corner Sofa 264cm(w) 78cm(h) 30cm(l) was £8387 Sale from £6679