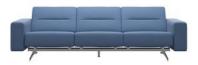

## Stressless Stella

With BalanceAdapt technology, the Stressless Stella adjusts to the smallest movements of your body to optimise and personalise your comfort. The range is available in a plethora of fabrics and leathers, beautifully complementing your decor. The legs can be purchased in chrome or matte black for added customisation.

## Products in this range:

3 Seater Sofa was £4869 Sale from £3879

2.5 Seater Sofa 227cm(w) 78cm(h) 93cm(d) was £4003 Sale from £3065

2 Seater Sofa 197cm(w) 78cm(h) 93cm(d) was £3569 Sale from £2839

Corner Sofa 264cm(w) 78cm(h) 30cm(l) was £8387 Sale from £6679