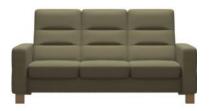

## **Stressless Wave**

Representing true innovation in comfort technology, the Stressless Wave comes in a high back or a low back style so you can achieve the ideal look for your lounge. The seats recline individually, so everyone can find their perfect seating position. The Glide system allows you to adjust your position by using your body weight, while the Plus system follows the movements of your body to provide excellent support. A wide array of fabric, leathers and foot options allows the range to blend easily with your existing furniture.

## Products in this range:

High Back 2 Seater Sofa 145cm(w) 101cm(h) 81cm(d) was £2829 Sale from £2255

High Back 3 Seater Sofa 200cm(w) 101cm(h) 81cm(d) was £3569 Sale from £2839