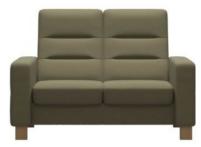

## **Stressless Wave**

Representing true innovation in comfort technology, the Stressless Wave comes in a high back or a low back style so you can achieve the ideal look for your lounge. The seats recline individually, so everyone can find their perfect seating position. The Glide system allows you to adjust your position by using your body weight, while the Plus system follows the movements of your body to provide excellent support. A wide array of fabric, leathers and foot options allows the range to blend easily with your existing furniture.

## Products in this range:

High Back 2 Seater Sofa 145cm(w) 101cm(h) 81cm(d) was £2829 Sale from £2255

High Back 3 Seater Sofa 200cm(w) 101cm(h) 81cm(d) was £3569 Sale from £2839