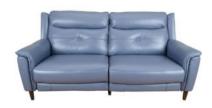

## **Angelo**

The Angelo range has a high back for maximum comfort and an off the floor design for a modern look. Piping on the arms adds interest and decoration. Power recliners in the range include a useful USB port, so you can charge your mobile devices without leaving the comfort of your chair or sofa. The solid wood frame and legs offer plenty of stability, while foam seat cushions and loose fibre back cushions provide support. The range is available in a selection of fabrics and leathers to suit your existing furniture and comes in static and power recliner models.

## Products in this range:

2.5 Seater Double Power Recliner Sofa 202cm(w) 99cm(h) 96cm(d) was £1735 Sale from £1349

Power Recliner Chair 95cm(w) 99cm(h) 96cm(d) was £1299 Sale from £999

2 Seater Sofa 158cm(w) 99cm(h) 96cm(d) was £1499 Sale from £1169