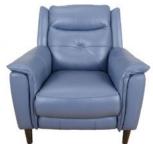

## **Angelo**

The Angelo range has a high back for maximum comfort and an off the floor design for a modern look. Piping on the arms adds interest and decoration. Power recliners in the range include a useful USB port, so you can charge your mobile devices without leaving the comfort of your chair or sofa. The solid wood frame and legs offer plenty of stability, while foam seat cushions and loose fibre back cushions provide support. The range is available in a selection of fabrics and leathers to suit your existing furniture and comes in static and power recliner models.

## Products in this range:

2.5 Seater Double Power Recliner Sofa 202cm(w) 99cm(h) 96cm(d) was £1735 Sale from £1349

Power Recliner Chair 95cm(w) 99cm(h) 96cm(d) was £1299 Sale from £999

2 Seater Sofa 158cm(w) 99cm(h) 96cm(d) was £1499 Sale from £1169