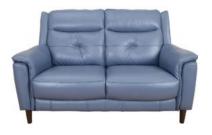

## **Angelo**

The Angelo range has a high back for maximum comfort and an off the floor design for a modern look. Piping on the arms adds interest and decoration. Power recliners in the range include a useful USB port, so you can charge your mobile devices without leaving the comfort of your chair or sofa. The solid wood frame and legs offer plenty of stability, while foam seat cushions and loose fibre back cushions provide support. The range is available in a selection of fabrics and leathers to suit your existing furniture and comes in static and power recliner models.

## Products in this range:

2.5 Seater Double Power Recliner Sofa 202cm(w) 99cm(h) 96cm(d) was £1735 Sale from £1349

Power Recliner Chair 95cm(w) 99cm(h) 96cm(d) was £1299 Sale from £999

2 Seater Sofa 158cm(w) 99cm(h) 96cm(d) was £1499 Sale from £1169