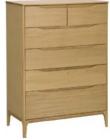

4 Drawer Low Wide Chest 110cm(w) 84cm(h) 46cm(d) was £1215 Sale from £965

6 Drawer Tall Wide Chest 90cm(w) 123cm(h) 46cm(d) was £1370 Sale from £1089

6 Drawer Tall Chest 58cm(w) 142cm(h) 46cm(d) was £1215 Sale from £965