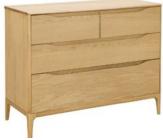

4 Drawer Low Wide Chest 110cm(w) 84cm(h) 46cm(d) was £1215 Sale from £965

6 Drawer Tall Wide Chest 90cm(w) 123cm(h) 46cm(d) was £1370 Sale from £1089

6 Drawer Tall Chest 58cm(w) 142cm(h) 46cm(d) was £1215 Sale from £965