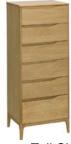

4 Drawer Low Wide Chest 110cm(w) 84cm(h) 46cm(d) was £1215 Sale from £965

6 Drawer Tall Wide Chest 90cm(w) 123cm(h) 46cm(d) was £1370 Sale from £1089

6 Drawer Tall Chest 58cm(w) 142cm(h) 46cm(d) was £1215 Sale from £965