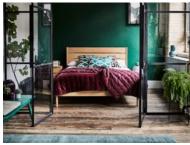

## **Ercol Rimini**

The Ercol Rimini's clean lines and gentle curves give it a contemporary and elegant feel. This light oak bedroom range includes a wardrobe and cabinets and chests of varying dimensions to suit your storage needs. Deep base drawers provide additional utility. All of these pieces are visually tied together with sculpted cutaway drawers and edges, a signature feature of the collection. The Ercol Rimini bed serves as a gorgeous but understated centrepiece with its chamfered, sculpted headboard planks and softly turned legs.

## Products in this range:

4'6 Double Bed 144cm(w) 110cm(h) 200cm(l) was £1370 Sale from £1089

5'0 King Size Bed 159cm(w) 110cm(h) 210cm(l) was £1425 Sale from £1135

3 Drawer Bedside Cabinet 46cm(w) 61cm(h) 46cm(d) was £450 Sale from £359