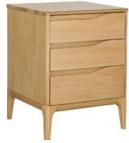

## Products in this range:

4'6 Double Bed 144cm(w) 110cm(h) 200cm(l) was £1370 Sale from £1089

5'0 King Size Bed 159cm(w) 110cm(h) 210cm(l) was £1425 Sale from £1135

3 Drawer Bedside Cabinet 46cm(w) 61cm(h) 46cm(d) was £450 Sale from £359