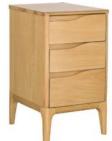

## Products in this range:

4'6 Double Bed 144cm(w) 110cm(h) 200cm(l) was £1370 Sale from £1089

5'0 King Size Bed 159cm(w) 110cm(h) 210cm(l) was £1425 Sale from £1135

3 Drawer Bedside Cabinet 46cm(w) 61cm(h) 46cm(d) was £450 Sale from £359

2 Door Wardrobe 115cm(w) 195cm(h) 60cm(d) was £1820 Sale from £1449

Compact Bedside Cabinet 32cm(w) 61cm(h) 32cm(d) was £365 Sale from £289