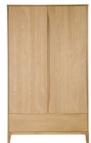

2 Door Wardrobe 115cm(w) 195cm(h) 60cm(d) was £1820 Sale from £1449

Compact Bedside Cabinet 32cm(w) 61cm(h) 32cm(d) was £365 Sale from £289