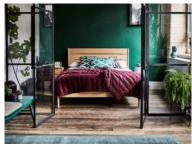

## **Ercol Rimini**

The Ercol Rimini's clean lines and gentle curves give it a contemporary and elegant feel. This light oak bedroom range includes a wardrobe and cabinets and chests of varying dimensions to suit your storage needs. Deep base drawers provide additional utility. All of these pieces are visually tied together with sculpted cutaway drawers and edges, a signature feature of the collection. The Ercol Rimini bed serves as a gorgeous but understated centrepiece with its chamfered, sculpted headboard planks and softly turned legs.

## Products in this range:

4'6 Double Bed 144cm(w) 110cm(h) 200cm(l) was £1370 Sale from £1089

5'0 King Size Bed 159cm(w) 110cm(h) 210cm(l) was £1425 Sale from £1135

3 Drawer Bedside Cabinet 46cm(w) 61cm(h) 46cm(d) was £450 Sale from £359