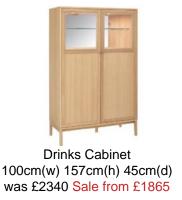

## **Ercol Ballatta**

Made from oak and oak veneers, the Ercol Ballatta range features a selection of pared down designs with slim, turned legs and an attractive profile. Ercol Ballatta pieces are not only timeless in appearance but practical additions to almost any room in the house, offering functionality and additional storage. The desk, storage cabinet and shelving unit are excellent choices for compact living, while the drinks cabinet is a must-have for entertaining.