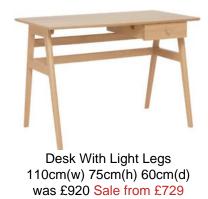

## **Ercol Ballatta**

Made from oak and oak veneers, the Ercol Ballatta range features a selection of pared down designs with slim, turned legs and an attractive profile. Ercol Ballatta pieces are not only timeless in appearance but practical additions to almost any room in the house, offering functionality and additional storage. The desk, storage cabinet and shelving unit are excellent choices for compact living, while the drinks cabinet is a must-have for entertaining.