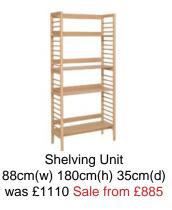

## **Ercol Ballatta**

Made from oak and oak veneers, the Ercol Ballatta range features a selection of pared down designs with slim, turned legs and an attractive profile. Ercol Ballatta pieces are not only timeless in appearance but practical additions to almost any room in the house, offering functionality and additional storage. The desk, storage cabinet and shelving unit are excellent choices for compact living, while the drinks cabinet is a must-have for entertaining.