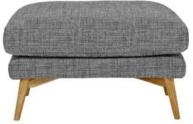

## Ercol Forli

The Ercol Forli's slim profile makes it ideal for the compact contemporary home. The seats feature a foam interior for support, while the back cushions are reversible. In addition, the legs are removable for easy delivery. The range is available in textured and plush fabrics from the Edit Collection, while its turned, solid oak legs come in a natural or dark finish. The Ercol Forli range includes a chaise end sofa, sofas in various sizes, and a snuggler, chair and stool. **Date:** 16 April 2024

Large Sofa 215cm(w) 85cm(h) 92cm(d) was £2745 Sale from £2185

Chair 98cm(w) 85cm(h) 92cm(d) was £1785 Sale from £1419

Medium Sofa 185cm(w) 85cm(h) 92cm(d) was £2605 Sale from £2075

Footstool 80cm(w) 48cm(h) 56cm(d) was £690 Sale from £549