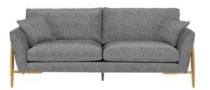

## Ercol Forli

The Ercol Forli's slim profile makes it ideal for the compact contemporary home. The seats feature a foam interior for support, while the back cushions are reversible. In addition, the legs are removable for easy delivery. The range is available in textured and plush fabrics from the Edit Collection, while its turned, solid oak legs come in a natural or dark finish. The Ercol Forli range includes a chaise end sofa, sofas in various sizes, and a snuggler, chair and stool. **Date:** 16 April 2024

Large Sofa 215cm(w) 85cm(h) 92cm(d) was £2745 Sale from £2185

Chair 98cm(w) 85cm(h) 92cm(d) was £1785 Sale from £1419

Medium Sofa 185cm(w) 85cm(h) 92cm(d) was £2605 Sale from £2075

Footstool 80cm(w) 48cm(h) 56cm(d) was £690 Sale from £549