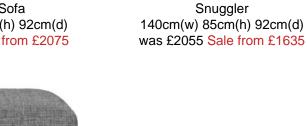

Large Sofa 215cm(w) 85cm(h) 92cm(d) was £2745 Sale from £2185

Chair 98cm(w) 85cm(h) 92cm(d) was £1785 Sale from £1419

Medium Sofa 185cm(w) 85cm(h) 92cm(d) was £2605 Sale from £2075

Footstool 80cm(w) 48cm(h) 56cm(d) was £690 Sale from £549