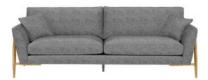

## Ercol Forli

The Ercol Forli's slim profile makes it ideal for the compact contemporary home. The seats feature a foam interior for support, while the back cushions are reversible. In addition, the legs are removable for easy delivery. The range is available in textured and plush fabrics from the Edit Collection, while its turned, solid oak legs come in a natural or dark finish. The Ercol Forli range includes a chaise end sofa, sofas in various sizes, and a snuggler, chair and stool. **Date:** 16 April 2024

## Products in this range:

Chaise LHF 261cm(w) 85cm(h) 160cm(d) was £3835 Sale from £3055

Chaise RHF 261cm(w) 85cm(h) 160cm(d) was £3835 Sale from £3055

Grand Sofa 235cm(w) 85cm(h) 92cm(d) was £3085 Sale from £2459

Large Sofa 215cm(w) 85cm(h) 92cm(d) was £2745 Sale from £2185

Chair 98cm(w) 85cm(h) 92cm(d) was £1785 Sale from £1419

Medium Sofa 185cm(w) 85cm(h) 92cm(d) was £2605 Sale from £2075

Footstool 80cm(w) 48cm(h) 56cm(d) was £690 Sale from £549