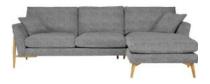

## Ercol Forli

The Ercol Forli's slim profile makes it ideal for the compact contemporary home. The seats feature a foam interior for support, while the back cushions are reversible. In addition, the legs are removable for easy delivery. The range is available in textured and plush fabrics from the Edit Collection, while its turned, solid oak legs come in a natural or dark finish. The Ercol Forli range includes a chaise end sofa, sofas in various sizes, and a snuggler, chair and stool. **Date:** 16 April 2024

## Products in this range:

Chaise LHF 261cm(w) 85cm(h) 160cm(d) was £3835 Sale from £3055

Chaise RHF 261cm(w) 85cm(h) 160cm(d) was £3835 Sale from £3055

Grand Sofa 235cm(w) 85cm(h) 92cm(d) was £3085 Sale from £2459