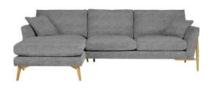

## Ercol Forli

The Ercol Forli's slim profile makes it ideal for the compact contemporary home. The seats feature a foam interior for support, while the back cushions are reversible. In addition, the legs are removable for easy delivery. The range is available in textured and plush fabrics from the Edit Collection, while its turned, solid oak legs come in a natural or dark finish. The Ercol Forli range includes a chaise end sofa, sofas in various sizes, and a snuggler, chair and stool. **Date:** 16 April 2024

## Products in this range:

Chaise LHF 261cm(w) 85cm(h) 160cm(d) was £3835 Sale from £3055

Chaise RHF 261cm(w) 85cm(h) 160cm(d) was £3835 Sale from £3055

Grand Sofa 235cm(w) 85cm(h) 92cm(d) was £3085 Sale from £2459