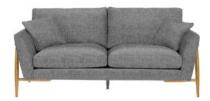

## Ercol Forli

The Ercol Forli's slim profile makes it ideal for the compact contemporary home. The seats feature a foam interior for support, while the back cushions are reversible. In addition, the legs are removable for easy delivery. The range is available in textured and plush fabrics from the Edit Collection, while its turned, solid oak legs come in a natural or dark finish. The Ercol Forli range includes a chaise end sofa, sofas in various sizes, and a snuggler, chair and stool. **Date:** 16 April 2024

Large Sofa 215cm(w) 85cm(h) 92cm(d) was £2745 Sale from £2185

Chair 98cm(w) 85cm(h) 92cm(d) was £1785 Sale from £1419

Medium Sofa 185cm(w) 85cm(h) 92cm(d) was £2605 Sale from £2075

Footstool 80cm(w) 48cm(h) 56cm(d) was £690 Sale from £549