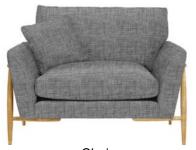

## Ercol Forli

The Ercol Forli's slim profile makes it ideal for the compact contemporary home. The seats feature a foam interior for support, while the back cushions are reversible. In addition, the legs are removable for easy delivery. The range is available in textured and plush fabrics from the Edit Collection, while its turned, solid oak legs come in a natural or dark finish. The Ercol Forli range includes a chaise end sofa, sofas in various sizes, and a snuggler, chair and stool. **Date:** 16 April 2024

Large Sofa 215cm(w) 85cm(h) 92cm(d) was £2745 Sale from £2185

Chair 98cm(w) 85cm(h) 92cm(d) was £1785 Sale from £1419

Medium Sofa 185cm(w) 85cm(h) 92cm(d) was £2605 Sale from £2075

Footstool 80cm(w) 48cm(h) 56cm(d) was £690 Sale from £549