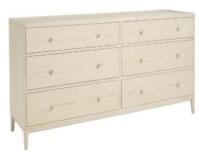

2 Drawer Bedside Cabinet 40cm(w) 61cm(h) 40cm(d) was £450 Sale from £359

4 Drawer Wide Chest 110cm(w) 87cm(h) 40cm(d) was £1305 Sale from £1039

6 Drawer Wide Chest 150cm(w) 87cm(h) 40cm(d) was £1570 Sale from £1249