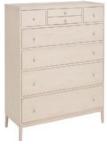

8 Drawer Tall Chest 95cm(w) 125cm(h) 40cm(d) was £1570 Sale from £1249

2 Door Wardrobe 110cm(w) 194cm(h) 60cm(d) was £2040 Sale from £1625

Dressing Table 70cm(w) 135cm(h) 42cm(d) was £955 Sale from £759