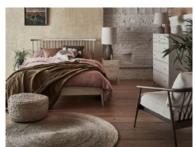

## **Ercol Salina**

The Ercol Salina bedroom range is brimming with contemporary style with its whitewashed stain and clear matt lacquer finish. Made from ash and ash veneers, the pale coloration helps to open up the room, while the woodgrain, visible through the stain, offers a more textured appearance. The Ercol Salina includes various chests of drawers and bedsides so you can mix and match your storage. Each of these pieces includes a useful tray top, preventing items from rolling over the edge. Vanity drawer inserts on select items, such as the dressing table and 8 drawer tall chest, introduce more versatility. The headboard and dressing table stool are upholstered in a matching soft grey toned fabric, which beautifully complements the wood finish.

## Products in this range:

Spindle 5'0 King Size Bed 160cm(w) 104cm(h) 218cm(d) was £1570 Sale from £1249

Spindle 4'6 Double Bed 146cm(w) 104cm(h) 208cm(d) was £1465 Sale from £1165

Bedside Cabinet 40cm(w) 61cm(h) 40cm(d) was £465 Sale from £369