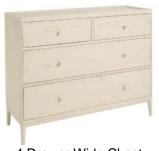

2 Drawer Bedside Cabinet 40cm(w) 61cm(h) 40cm(d) was £450 Sale from £359

4 Drawer Wide Chest 110cm(w) 87cm(h) 40cm(d) was £1305 Sale from £1039

6 Drawer Wide Chest 150cm(w) 87cm(h) 40cm(d) was £1570 Sale from £1249