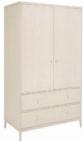

8 Drawer Tall Chest 95cm(w) 125cm(h) 40cm(d) was £1570 Sale from £1249

2 Door Wardrobe 110cm(w) 194cm(h) 60cm(d) was £2040 Sale from £1625

Dressing Table 70cm(w) 135cm(h) 42cm(d) was £955 Sale from £759