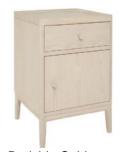

## Products in this range:

Spindle 5'0 King Size Bed 160cm(w) 104cm(h) 218cm(d) was £1570 Sale from £1249

Spindle 4'6 Double Bed 146cm(w) 104cm(h) 208cm(d) was £1465 Sale from £1165

Bedside Cabinet 40cm(w) 61cm(h) 40cm(d) was £465 Sale from £369

2 Drawer Bedside Cabinet 40cm(w) 61cm(h) 40cm(d) was £450 Sale from £359

4 Drawer Wide Chest 110cm(w) 87cm(h) 40cm(d) was £1305 Sale from £1039

6 Drawer Wide Chest 150cm(w) 87cm(h) 40cm(d) was £1570 Sale from £1249