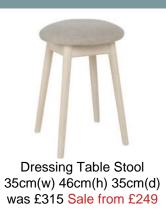

## **Ercol Salina**

The Ercol Salina bedroom range is brimming with contemporary style with its whitewashed stain and clear matt lacquer finish. Made from ash and ash veneers, the pale coloration helps to open up the room, while the woodgrain, visible through the stain, offers a more textured appearance. The Ercol Salina includes various chests of drawers and bedsides so you can mix and match your storage. Each of these pieces includes a useful tray top, preventing items from rolling over the edge. Vanity drawer inserts on select items, such as the dressing table and 8 drawer tall chest, introduce more versatility. The headboard and dressing table stool are upholstered in a matching soft grey toned fabric, which beautifully complements the wood finish.