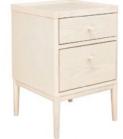

2 Drawer Bedside Cabinet 40cm(w) 61cm(h) 40cm(d) was £450 Sale from £359

4 Drawer Wide Chest 110cm(w) 87cm(h) 40cm(d) was £1305 Sale from £1039

6 Drawer Wide Chest 150cm(w) 87cm(h) 40cm(d) was £1570 Sale from £1249