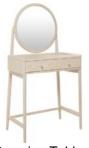

## **Ercol Salina**

The Ercol Salina bedroom range is brimming with contemporary style with its whitewashed stain and clear matt lacquer finish. Made from ash and ash veneers, the pale coloration helps to open up the room, while the woodgrain, visible through the stain, offers a more textured appearance. The Ercol Salina includes various chests of drawers and bedsides so you can mix and match your storage. Each of these pieces includes a useful tray top, preventing items from rolling over the edge. Vanity drawer inserts on select items, such as the dressing table and 8 drawer tall chest, introduce more versatility. The headboard and dressing table stool are upholstered in a matching soft grey toned fabric, which beautifully complements the wood finish.

8 Drawer Tall Chest 95cm(w) 125cm(h) 40cm(d) was £1570 Sale from £1249

2 Door Wardrobe 110cm(w) 194cm(h) 60cm(d) was £2040 Sale from £1625

Dressing Table 70cm(w) 135cm(h) 42cm(d) was £955 Sale from £759