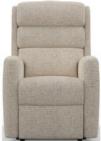

## Somerset

Built and manufactured in the UK, the Somerset boasts a stylish, modern 3 tier foam back design. 'Softer sit' comfort provides an excellent sit. In fabric models, this is further enhanced by Mammoth medical grade foam, produced in partnership with the Chartered Society of Physiotherapy. This highly supportive foam is renowned for its great feel and ability to relieve pressure. Fixed models, single and dual motor recliners and single and dual motor rise and recliners are all available in the range, so you can choose the right chair for your comfort and budget. The recliner chairs come in Petite, Standard and Grande sizes to suit your stature. Matching sofa sets are made possible thanks to the 2 seater and 3 seater models. The Somerset is available in fabric or leather in a variety of colours to suit your furnishings. It also comes with a fantastic 5 year frame and motor action guarantee. **Date:** 25 April 2024