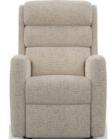

## Somerset

Built and manufactured in the UK, the Somerset boasts a stylish, modern 3 tier foam back design. 'Softer sit' comfort provides an excellent sit. In fabric models, this is further enhanced by Mammoth medical grade foam, produced in partnership with the Chartered Society of Physiotherapy. This highly supportive foam is renowned for its great feel and ability to relieve pressure. Fixed models, single and dual motor recliners and single and dual motor rise and recliners are all available in the range, so you can choose the right chair for your comfort and budget. The recliner chairs come in Petite, Standard and Grande sizes to suit your stature. Matching sofa sets are made possible thanks to the 2 seater and 3 seater models. The Somerset is available in fabric or leather in a variety of colours to suit your furnishings. It also comes with a fantastic 5 year frame and motor action guarantee. **Date:** 25 April 2024