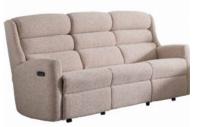

## Somerset

Built and manufactured in the UK, the Somerset boasts a stylish, modern 3 tier foam back design. 'Softer sit' comfort provides an excellent sit. In fabric models, this is further enhanced by Mammoth medical grade foam, produced in partnership with the Chartered Society of Physiotherapy. This highly supportive foam is renowned for its great feel and ability to relieve pressure. Fixed models, single and dual motor recliners and single and dual motor rise and recliners are all available in the range, so you can choose the right chair for your comfort and budget. The recliner chairs come in Petite, Standard and Grande sizes to suit your stature. Matching sofa sets are made possible thanks to the 2 seater and 3 seater models. The Somerset is available in fabric or leather in a variety of colours to suit your furnishings. It also comes with a fantastic 5 year frame and motor action guarantee. **Date:** 25 April 2024

## Products in this range:

Standard Manual Recliner Chair was £1369 Sale from £985

Standard Dual Motor Electric Recliner Chair was £2049 Sale from £1475

Standard Dual Motor Riser Recliner Chair was £2289 Sale from £1645

Standard Fixed Chair was £1069 Sale from £769

Dual Motor 3 Seater Recliner Sofa was £3965 Sale from £2855