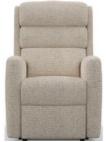

## Somerset

Built and manufactured in the UK, the Somerset boasts a stylish, modern 3 tier foam back design. 'Softer sit' comfort provides an excellent sit. In fabric models, this is further enhanced by Mammoth medical grade foam, produced in partnership with the Chartered Society of Physiotherapy. This highly supportive foam is renowned for its great feel and ability to relieve pressure. Fixed models, single and dual motor recliners and single and dual motor rise and recliners are all available in the range, so you can choose the right chair for your comfort and budget. The recliner chairs come in Petite, Standard and Grande sizes to suit your stature. Matching sofa sets are made possible thanks to the 2 seater and 3 seater models. The Somerset is available in fabric or leather in a variety of colours to suit your furnishings. It also comes with a fantastic 5 year frame and motor action guarantee. **Date:** 25 April 2024