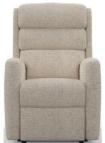

## Somerset

Built and manufactured in the UK, the Somerset boasts a stylish, modern 3 tier foam back design. 'Softer sit' comfort provides an excellent sit. In fabric models, this is further enhanced by Mammoth medical grade foam, produced in partnership with the Chartered Society of Physiotherapy. This highly supportive foam is renowned for its great feel and ability to relieve pressure. Fixed models, single and dual motor recliners and single and dual motor rise and recliners are all available in the range, so you can choose the right chair for your comfort and budget. The recliner chairs come in Petite, Standard and Grande sizes to suit your stature. Matching sofa sets are made possible thanks to the 2 seater and 3 seater models. The Somerset is available in fabric or leather in a variety of colours to suit your furnishings. It also comes with a fantastic 5 year frame and motor action guarantee. **Date:** 25 April 2024