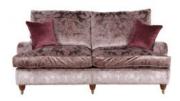

## Duresta Lansdowne

The luxurious Duresta Lansdowne sofa range is available in an expansive selection of plain and patterned fabrics to complement any interior. The seat and back are filled with soft duck feather as standard. The back is also available in fibre, while the seats are available in a range of other fillings to suit your comfort needs. The sturdy hardwood frame ensures durability and comes with a 25 year guarantee. The legs and castors also come in a selection of finishes, making for a highly customisable sofa range - all produced with Duresta's superb quality and craftsmanship. The Duresta Lansdowne is available as a chair, reading chair and in several sofa sizes so you can choose the best combination for your lounge.

## Products in this range:

3 Seater Sofa 209cm(w) 90cm(h) 107cm(d) was £5339 Sale from £4269

Run Up 79cm(w) 46cm(h) 54cm(d) was £1391 Sale from £1099

2 Seater Sofa 176cm(w) 90cm(h) 107cm(d) was £5241 Sale from £4189