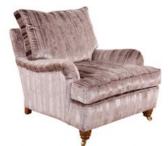

## Duresta Lansdowne

The luxurious Duresta Lansdowne sofa range is available in an expansive selection of plain and patterned fabrics to complement any interior. The seat and back are filled with soft duck feather as standard. The back is also available in fibre, while the seats are available in a range of other fillings to suit your comfort needs. The sturdy hardwood frame ensures durability and comes with a 25 year guarantee. The legs and castors also come in a selection of finishes, making for a highly customisable sofa range - all produced with Duresta's superb quality and craftsmanship. The Duresta Lansdowne is available as a chair, reading chair and in several sofa sizes so you can choose the best combination for your lounge.