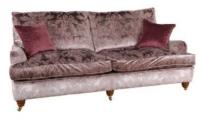

## Duresta Lansdowne

The luxurious Duresta Lansdowne sofa range is available in an expansive selection of plain and patterned fabrics to complement any interior. The seat and back are filled with soft duck feather as standard. The back is also available in fibre, while the seats are available in a range of other fillings to suit your comfort needs. The sturdy hardwood frame ensures durability and comes with a 25 year guarantee. The legs and castors also come in a selection of finishes, making for a highly customisable sofa range - all produced with Duresta's superb quality and craftsmanship. The Duresta Lansdowne is available as a chair, reading chair and in several sofa sizes so you can choose the best combination for your lounge.

## Products in this range:

3 Seater Sofa 209cm(w) 90cm(h) 107cm(d) was £5339 Sale from £4269

Run Up 79cm(w) 46cm(h) 54cm(d) was £1391 Sale from £1099

2 Seater Sofa 176cm(w) 90cm(h) 107cm(d) was £5241 Sale from £4189