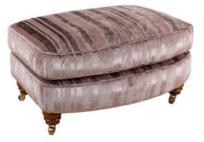

## Duresta Lansdowne

The luxurious Duresta Lansdowne sofa range is available in an expansive selection of plain and patterned fabrics to complement any interior. The seat and back are filled with soft duck feather as standard. The back is also available in fibre, while the seats are available in a range of other fillings to suit your comfort needs. The sturdy hardwood frame ensures durability and comes with a 25 year guarantee. The legs and castors also come in a selection of finishes, making for a highly customisable sofa range - all produced with Duresta's superb quality and craftsmanship. The Duresta Lansdowne is available as a chair, reading chair and in several sofa sizes so you can choose the best combination for your lounge.

## Products in this range:

3 Seater Sofa 209cm(w) 90cm(h) 107cm(d) was £5339 Sale from £4269

Run Up 79cm(w) 46cm(h) 54cm(d) was £1391 Sale from £1099

2 Seater Sofa 176cm(w) 90cm(h) 107cm(d) was £5241 Sale from £4189