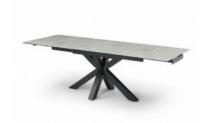

## Products in this range:

3 Door Sideboard 150cm(w) 85cm(h) 45cm(d) was £1645 Sale from £1399

Extending Dining table - Star Base 160cm(w) 76cm(h) 90cm(d) was £1699 Sale from £1399