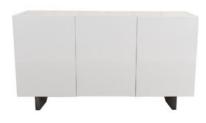

## Products in this range:

3 Door Sideboard 150cm(w) 85cm(h) 45cm(d) was £1645 Sale from £1399

Extending Dining table - Star Base 160cm(w) 76cm(h) 90cm(d) was £1699 Sale from £1399