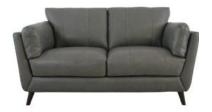

## Yosemite

The eye-catching Yosemite leather sofa range creates a great impression in any modern living room. The collection comes in a range of gorgeous leathers to suit your style and has foam and fibre interiors for a comfortable sit. The Yosemite range includes a sofa, loveseat and maxi chair. Put your feet up on its matching ottoman at the end of a long day.

## Products in this range:

Sofa 89cm(h) 94cm(d) 220cm(l) was £1865 Sale from £1565

Loveseat 89cm(h) 94cm(d) 157cm(l) was £1599 Sale from £1339

Maxi Chair 89cm(h) 94cm(d) 115cm(l) was £1135 Sale from £949