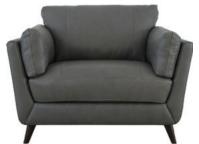

## Yosemite

The eye-catching Yosemite leather sofa range creates a great impression in any modern living room. The collection comes in a range of gorgeous leathers to suit your style and has foam and fibre interiors for a comfortable sit. The Yosemite range includes a sofa, loveseat and maxi chair. Put your feet up on its matching ottoman at the end of a long day.

## Products in this range:

Sofa 89cm(h) 94cm(d) 220cm(l) was £1865 Sale from £1565

Loveseat 89cm(h) 94cm(d) 157cm(l) was £1599 Sale from £1339

Maxi Chair 89cm(h) 94cm(d) 115cm(l) was £1135 Sale from £949