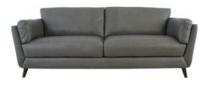

## Yosemite

The eye-catching Yosemite leather sofa range creates a great impression in any modern living room. The collection comes in a range of gorgeous leathers to suit your style and has foam and fibre interiors for a comfortable sit. The Yosemite range includes a sofa, loveseat and maxi chair. Put your feet up on its matching ottoman at the end of a long day.

## Products in this range:

Sofa 89cm(h) 94cm(d) 220cm(l) was £1865 Sale from £1565

Loveseat 89cm(h) 94cm(d) 157cm(l) was £1599 Sale from £1339

Maxi Chair 89cm(h) 94cm(d) 115cm(l) was £1135 Sale from £949