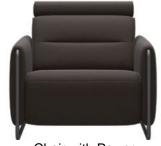

## Products in this range:

Chair with Power 96cm(w) 88cm(h) 110cm(d) was £3299 Sale from £2629

2 Seater Sofa 172cm(w) 88cm(h) 110cm(d) was £4859 Sale from £3869

2 Seater Sofa with 2 Power Motions 198cm(w) 88cm(h) 110cm(d) was £5659 Sale from £4499