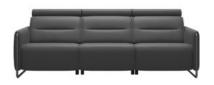

3 Seater Sofa 250cm(w) 88cm(h) 110cm(d) was £6819 Sale from £5435

3 Seater Sofa with 2 Power Motions 250cm(w) 88cm(h) 110cm(d) was £7619 Sale from £6069

RHF Power Sofa with Chaise 198cm(w) 88cm(h) 110cm(d) was £7259 Sale from £5785

2 Power 3 Seater Sofa - Paloma Silver 2 Power 3 Seater Sofa - Noblesse Grey 3 Power 3 Seater Sofa - Paloma Silver Grey 250cm(w) 88cm(h) 110cm(d) was £9149 Sale from £7289

250cm(w) 88cm(h) 110cm(d) was £10559 Sale from £8415