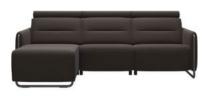

LHF Power Sofa with Chaise 198cm(w) 88cm(h) 110cm(d) was £7259 Sale from £5785

198cm(w) 88cm(h) 110cm(d) was £7739 Sale from £6165

2 Power 2 Seater Sofa - Noblesse Grey 2 Power 2 Seater Sofa - Paloma Silver Grey 198cm(w) 88cm(h) 110cm(d) was £6739 Sale from £5369