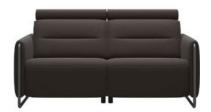

## Products in this range:

Chair with Power 96cm(w) 88cm(h) 110cm(d) was £3299 Sale from £2629

2 Seater Sofa 172cm(w) 88cm(h) 110cm(d) was £4859 Sale from £3869

2 Seater Sofa with 2 Power Motions 198cm(w) 88cm(h) 110cm(d) was £5659 Sale from £4499