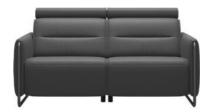

## Products in this range:

Chair with Power 96cm(w) 88cm(h) 110cm(d) was £3299 Sale from £2629

2 Seater Sofa 172cm(w) 88cm(h) 110cm(d) was £4859 Sale from £3869

2 Seater Sofa with 2 Power Motions 198cm(w) 88cm(h) 110cm(d) was £5659 Sale from £4499