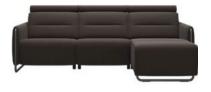

3 Seater Sofa 250cm(w) 88cm(h) 110cm(d) was £6819 Sale from £5435

3 Seater Sofa with 2 Power Motions 250cm(w) 88cm(h) 110cm(d) was £7619 Sale from £6069

RHF Power Sofa with Chaise 198cm(w) 88cm(h) 110cm(d) was £7259 Sale from £5785

LHF Power Sofa with Chaise 198cm(w) 88cm(h) 110cm(d) was £7259 Sale from £5785

198cm(w) 88cm(h) 110cm(d) was £7739 Sale from £6165

2 Power 2 Seater Sofa - Noblesse Grey 2 Power 2 Seater Sofa - Paloma Silver Grey 198cm(w) 88cm(h) 110cm(d) was £6739 Sale from £5369