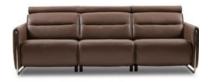

3 Seater Sofa 250cm(w) 88cm(h) 110cm(d) was £6819 Sale from £5435

3 Seater Sofa with 2 Power Motions 250cm(w) 88cm(h) 110cm(d) was £7619 Sale from £6069

RHF Power Sofa with Chaise 198cm(w) 88cm(h) 110cm(d) was £7259 Sale from £5785