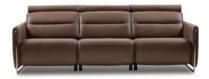

3 Seater Sofa 250cm(w) 88cm(h) 110cm(d) was £6819 Sale from £5435

3 Seater Sofa with 2 Power Motions 250cm(w) 88cm(h) 110cm(d) was £7619 Sale from £6069

RHF Power Sofa with Chaise 198cm(w) 88cm(h) 110cm(d) was £7259 Sale from £5785