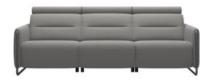

3 Seater Sofa 250cm(w) 88cm(h) 110cm(d) was £6819 Sale from £5435

3 Seater Sofa with 2 Power Motions 250cm(w) 88cm(h) 110cm(d) was £7619 Sale from £6069

RHF Power Sofa with Chaise 198cm(w) 88cm(h) 110cm(d) was £7259 Sale from £5785