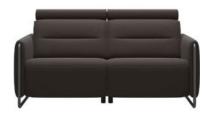

LHF Power Sofa with Chaise 198cm(w) 88cm(h) 110cm(d) was £7259 Sale from £5785

198cm(w) 88cm(h) 110cm(d) was £7739 Sale from £6165

2 Power 2 Seater Sofa - Noblesse Grey 2 Power 2 Seater Sofa - Paloma Silver Grey 198cm(w) 88cm(h) 110cm(d) was £6739 Sale from £5369

2 Power 3 Seater Sofa - Paloma Silver 2 Power 3 Seater Sofa - Noblesse Grey 3 Power 3 Seater Sofa - Paloma Silver Grey 250cm(w) 88cm(h) 110cm(d) was £9149 Sale from £7289

250cm(w) 88cm(h) 110cm(d) was £10559 Sale from £8415