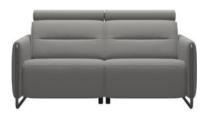

## Products in this range:

Chair with Power 96cm(w) 88cm(h) 110cm(d) was £3299 Sale from £2629

2 Seater Sofa 172cm(w) 88cm(h) 110cm(d) was £4859 Sale from £3869

2 Seater Sofa with 2 Power Motions 198cm(w) 88cm(h) 110cm(d) was £5659 Sale from £4499