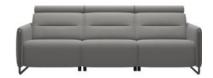

3 Seater Sofa 250cm(w) 88cm(h) 110cm(d) was £6819 Sale from £5435

3 Seater Sofa with 2 Power Motions 250cm(w) 88cm(h) 110cm(d) was £7619 Sale from £6069

RHF Power Sofa with Chaise 198cm(w) 88cm(h) 110cm(d) was £7259 Sale from £5785

2 Power 3 Seater Sofa - Paloma Silver 2 Power 3 Seater Sofa - Noblesse Grey 3 Power 3 Seater Sofa - Paloma Silver Grey 250cm(w) 88cm(h) 110cm(d) was £9149 Sale from £7289

250cm(w) 88cm(h) 110cm(d) was £10559 Sale from £8415