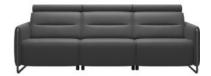

3 Seater Sofa 250cm(w) 88cm(h) 110cm(d) was £6819 Sale from £5435

3 Seater Sofa with 2 Power Motions 250cm(w) 88cm(h) 110cm(d) was £7619 Sale from £6069

RHF Power Sofa with Chaise 198cm(w) 88cm(h) 110cm(d) was £7259 Sale from £5785