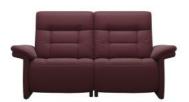

Chair Wood Arm 112cm(w) 102cm(h) 98cm(d) was £2299 Sale from £1829

2 Seater with Wood Arm 184cm(w) 102cm(h) 98cm(d) was £3799 Sale from £3025

3 Seater with Wood Arm 260cm(w) 102cm(h) 98cm(d) was £5269 Sale from £4199

Chair with Upholstered Arm 108cm(w) 102cm(h) 98cm(d) was £2299 Sale from £1829

2 Seater Upholstered Arm 184cm(w) 102cm(h) 98cm(d) was £3799 Sale from £3025

3 Seater Upholstered Arm 260cm(w) 102cm(h) 98cm(d) was £5269 Sale from £4199

2 Seater Sofa w/ 2 Power Motion 184cm(w) 102cm(h) 98cm(d) was £4949 Sale from £3939

3 Seater w/ Power Motion 260cm(w) 102cm(h) 98cm(d) was £6419 Sale from £5115