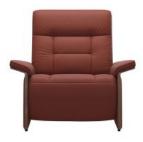

Chair Wood Arm 112cm(w) 102cm(h) 98cm(d) was £2299 Sale from £1829

2 Seater with Wood Arm 184cm(w) 102cm(h) 98cm(d) was £3799 Sale from £3025

3 Seater with Wood Arm 260cm(w) 102cm(h) 98cm(d) was £5269 Sale from £4199

Chair with Upholstered Arm 108cm(w) 102cm(h) 98cm(d) was £2299 Sale from £1829

2 Seater Upholstered Arm 184cm(w) 102cm(h) 98cm(d) was £3799 Sale from £3025

3 Seater Upholstered Arm 260cm(w) 102cm(h) 98cm(d) was £5269 Sale from £4199