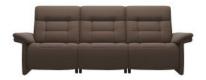

Chair Wood Arm 112cm(w) 102cm(h) 98cm(d) was £2299 Sale from £1829

2 Seater with Wood Arm 184cm(w) 102cm(h) 98cm(d) was £3799 Sale from £3025

3 Seater with Wood Arm 260cm(w) 102cm(h) 98cm(d) was £5269 Sale from £4199

Chair with Upholstered Arm 108cm(w) 102cm(h) 98cm(d) was £2299 Sale from £1829

2 Seater Upholstered Arm 184cm(w) 102cm(h) 98cm(d) was £3799 Sale from £3025

3 Seater Upholstered Arm 260cm(w) 102cm(h) 98cm(d) was £5269 Sale from £4199