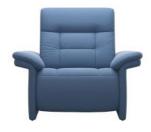

Chair Wood Arm 112cm(w) 102cm(h) 98cm(d) was £2299 Sale from £1829

2 Seater with Wood Arm 184cm(w) 102cm(h) 98cm(d) was £3799 Sale from £3025

3 Seater with Wood Arm 260cm(w) 102cm(h) 98cm(d) was £5269 Sale from £4199

Chair with Upholstered Arm 108cm(w) 102cm(h) 98cm(d) was £2299 Sale from £1829

2 Seater Upholstered Arm 184cm(w) 102cm(h) 98cm(d) was £3799 Sale from £3025

3 Seater Upholstered Arm 260cm(w) 102cm(h) 98cm(d) was £5269 Sale from £4199