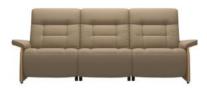

## Products in this range:

3 Seater Sofa With 2 Power - Paloma Funghi/Oak Arms 260cm(w) 102cm(h) 98cm(d) was £7709 Sale from £6139

3 Seater With 2 Power Paloma Silver Grey/Grey Arms 260cm(w) 102cm(h) 98cm(d) was £7709 Sale from £6139

2 Seater Sofa w/ 2 Power Motion 184cm(w) 102cm(h) 98cm(d) was £4949 Sale from £3939

3 Seater w/ Power Motion 260cm(w) 102cm(h) 98cm(d) was £6419 Sale from £5115