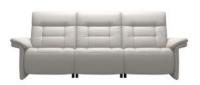

## Products in this range:

3 Seater Sofa With 2 Power - Paloma Funghi/Oak Arms 260cm(w) 102cm(h) 98cm(d) was £7709 Sale from £6139

3 Seater With 2 Power Paloma Silver Grey/Grey Arms 260cm(w) 102cm(h) 98cm(d) was £7709 Sale from £6139