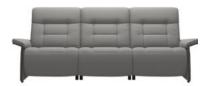

## Products in this range:

3 Seater Sofa With 2 Power - Paloma Funghi/Oak Arms 260cm(w) 102cm(h) 98cm(d) was £7709 Sale from £6139

3 Seater With 2 Power Paloma Silver Grey/Grey Arms 260cm(w) 102cm(h) 98cm(d) was £7709 Sale from £6139

2 Seater Sofa w/ 2 Power Motion 184cm(w) 102cm(h) 98cm(d) was £4949 Sale from £3939

3 Seater w/ Power Motion 260cm(w) 102cm(h) 98cm(d) was £6419 Sale from £5115