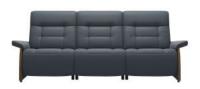

## Products in this range:

3 Seater Sofa With 2 Power - Paloma Funghi/Oak Arms 260cm(w) 102cm(h) 98cm(d) was £7709 Sale from £6139

3 Seater With 2 Power Paloma Silver Grey/Grey Arms 260cm(w) 102cm(h) 98cm(d) was £7709 Sale from £6139

Chair Wood Arm 112cm(w) 102cm(h) 98cm(d) was £2299 Sale from £1829

2 Seater with Wood Arm 184cm(w) 102cm(h) 98cm(d) was £3799 Sale from £3025

3 Seater with Wood Arm 260cm(w) 102cm(h) 98cm(d) was £5269 Sale from £4199

Chair with Upholstered Arm 108cm(w) 102cm(h) 98cm(d) was £2299 Sale from £1829

2 Seater Upholstered Arm 184cm(w) 102cm(h) 98cm(d) was £3799 Sale from £3025

3 Seater Upholstered Arm 260cm(w) 102cm(h) 98cm(d) was £5269 Sale from £4199