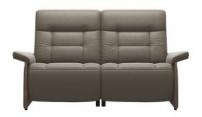

Chair Wood Arm 112cm(w) 102cm(h) 98cm(d) was £2299 Sale from £1829

2 Seater with Wood Arm 184cm(w) 102cm(h) 98cm(d) was £3799 Sale from £3025

3 Seater with Wood Arm 260cm(w) 102cm(h) 98cm(d) was £5269 Sale from £4199

Chair with Upholstered Arm 108cm(w) 102cm(h) 98cm(d) was £2299 Sale from £1829

2 Seater Upholstered Arm 184cm(w) 102cm(h) 98cm(d) was £3799 Sale from £3025

3 Seater Upholstered Arm 260cm(w) 102cm(h) 98cm(d) was £5269 Sale from £4199

2 Seater Sofa w/ 2 Power Motion 184cm(w) 102cm(h) 98cm(d) was £4949 Sale from £3939

3 Seater w/ Power Motion 260cm(w) 102cm(h) 98cm(d) was £6419 Sale from £5115