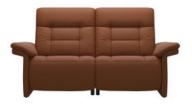

2 Seater Sofa w/ 2 Power Motion 184cm(w) 102cm(h) 98cm(d) was £4949 Sale from £3939

3 Seater w/ Power Motion 260cm(w) 102cm(h) 98cm(d) was £6419 Sale from £5115