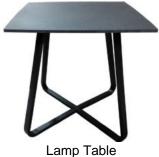

## Xavier

The Xavier dining range comes in a fashionable and versatile dark grey - perfect for the modern home. The tops are made from tempered glass and a stone powder and resin mix. Steel legs complete its contemporary look. The range includes an extending dining table, dining chair, coffee table, lamp table and round wine table for a consistent look throughout the living room and dining room.

## Products in this range:

Dining Table 120cm(w) 77cm(h) 90cm(d) was £915 Sale from £719

50cm(w) 50cm(h) 50cm(d) was £185 Sale from £145

Dining Chair 43cm(w) 85cm(h) 57cm(d) was £155 Sale from £119

Round Wine Table 65cm(h) 60cm(dia) was £199 Sale from £155