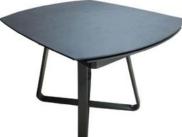

## Xavier

The Xavier dining range comes in a fashionable and versatile dark grey - perfect for the modern home. The tops are made from tempered glass and a stone powder and resin mix. Steel legs complete its contemporary look. The range includes an extending dining table, dining chair, coffee table, lamp table and round wine table for a consistent look throughout the living room and dining room.

Coffee Table 100cm(w) 45cm(h) 50cm(d) was £249 Sale from £195