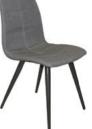

## Xavier

The Xavier dining range comes in a fashionable and versatile dark grey - perfect for the modern home. The tops are made from tempered glass and a stone powder and resin mix. Steel legs complete its contemporary look. The range includes an extending dining table, dining chair, coffee table, lamp table and round wine table for a consistent look throughout the living room and dining room.

## Products in this range:

Dining Table 120cm(w) 77cm(h) 90cm(d) was £915 Sale from £719

50cm(w) 50cm(h) 50cm(d) was £185 Sale from £145

Dining Chair 43cm(w) 85cm(h) 57cm(d) was £155 Sale from £119

Round Wine Table 65cm(h) 60cm(dia) was £199 Sale from £155