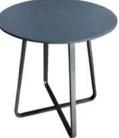

## Xavier

The Xavier dining range comes in a fashionable and versatile dark grey - perfect for the modern home. The tops are made from tempered glass and a stone powder and resin mix. Steel legs complete its contemporary look. The range includes an extending dining table, dining chair, coffee table, lamp table and round wine table for a consistent look throughout the living room and dining room.

## Products in this range:

Dining Table 120cm(w) 77cm(h) 90cm(d) was £915 Sale from £719

50cm(w) 50cm(h) 50cm(d) was £185 Sale from £145

Dining Chair 43cm(w) 85cm(h) 57cm(d) was £155 Sale from £119

Round Wine Table 65cm(h) 60cm(dia) was £199 Sale from £155