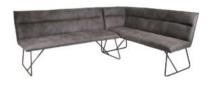

## Products in this range:

Dining Table 135cm(w) 74cm(h) 80cm(d) was £495 Sale from £405

Left Hand Grey Corner Bench 220cm(w) 88cm(h) 66cm(d) was £975 Sale from £689

Right Hand Grey Corner Bench 220cm(w) 88cm(h) 66cm(d) was £975 Sale from £689