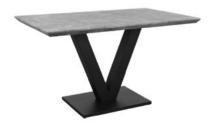

## **Pecos**

The Pecos range features grey suede benches for comfy industrial style dining. Both standard and corner benches are available, making the collection ideal for compact living. Finally, the dining table top comes in a selection of finishes to suit your home. These include Fusion, Delta, White Gloss, Cappuccino Gloss and Tetro.

## Products in this range:

Dining Table 135cm(w) 74cm(h) 80cm(d) was £495 Sale from £405

Left Hand Grey Corner Bench 220cm(w) 88cm(h) 66cm(d) was £975 Sale from £689

Right Hand Grey Corner Bench 220cm(w) 88cm(h) 66cm(d) was £975 Sale from £689