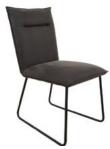

Grey Bench 119cm(w) 48cm(h) 44cm(d) was £285 Sale from £199

Grey Dining Chair 47.5cm(w) 88cm(h) 63.5cm(d) was £195 Sale from £135

Grey Bar Stool 44cm(w) 104cm(h) 58cm(d) was £269 Sale from £189

Grey Bar Stool with Arms 50.5cm(w) 104cm(h) 58cm(d) was £265 Sale from £185