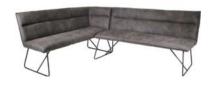

## Products in this range:

Dining Table 135cm(w) 74cm(h) 80cm(d) was £495 Sale from £405

Left Hand Grey Corner Bench 220cm(w) 88cm(h) 66cm(d) was £975 Sale from £689

Right Hand Grey Corner Bench 220cm(w) 88cm(h) 66cm(d) was £975 Sale from £689