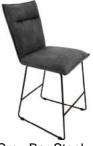

Grey Bench 119cm(w) 48cm(h) 44cm(d) was £285 Sale from £199

Grey Dining Chair 47.5cm(w) 88cm(h) 63.5cm(d) was £195 Sale from £135

Grey Bar Stool 44cm(w) 104cm(h) 58cm(d) was £269 Sale from £189

Grey Bar Stool with Arms 50.5cm(w) 104cm(h) 58cm(d) was £265 Sale from £185