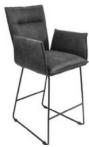

Grey Bench 119cm(w) 48cm(h) 44cm(d) was £285 Sale from £199

Grey Dining Chair 47.5cm(w) 88cm(h) 63.5cm(d) was £195 Sale from £135

Grey Bar Stool 44cm(w) 104cm(h) 58cm(d) was £269 Sale from £189

Grey Bar Stool with Arms 50.5cm(w) 104cm(h) 58cm(d) was £265 Sale from £185