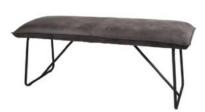

Grey Bench 119cm(w) 48cm(h) 44cm(d) was £285 Sale from £199

Grey Dining Chair 47.5cm(w) 88cm(h) 63.5cm(d) was £195 Sale from £135

Grey Bar Stool 44cm(w) 104cm(h) 58cm(d) was £269 Sale from £189

Grey Bar Stool with Arms 50.5cm(w) 104cm(h) 58cm(d) was £265 Sale from £185