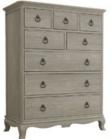

1 Drawer Bedside 45cm(w) 60cm(h) 45cm(d) was £495 Sale from £389

3 Drawer Chest 95cm(w) 82cm(h) 48cm(d) was £915 Sale from £719

8 Drawer Chest 95cm(w) 118cm(h) 48cm(d) was £1299 Sale from £1025

Tallboy 50cm(w) 130cm(h) 48cm(d) was £949 Sale from £749