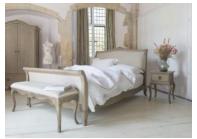

## Camille

Made from oak and oak veneers, the Camille range's limed finish creates a beautiful aged effect that's perfect for classic styling. Antique pewter hardware contrasts with the wood finish, completing the look. The collection includes a selection of storage furniture to suit your needs, including a wardrobe, dressing table, bedside table and several chests of drawers. It also includes six upholstered beds, so you can choose the ideal size and style for your bedroom. **Date:** 19 April 2024

2 Door 1 Drawer Wardrobe 108cm(w) 199cm(h) 65cm(d) was £2249 Sale from £1775

Bedroom Chair 44cm(w) 95cm(h) 55cm(d) was £525 Sale from £415

Bench 130cm(w) 50cm(h) 35cm(d) was £655 Sale from £515