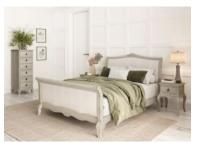

## Camille

Made from oak and oak veneers, the Camille range's limed finish creates a beautiful aged effect that's perfect for classic styling. Antique pewter hardware contrasts with the wood finish, completing the look. The collection includes a selection of storage furniture to suit your needs, including a wardrobe, dressing table, bedside table and several chests of drawers. It also includes six upholstered beds, so you can choose the ideal size and style for your bedroom. **Date:** 19 April 2024

## Products in this range:

4'6 Double High End Bed 146cm(w) 120cm(h) 210cm(l) was £1925 Sale from £1519

4'6 Double Low End Bed 146cm(w) 120cm(h) 210cm(l) was £1459 Sale from £1149

5'0 King Size High End Bed 162cm(w) 120cm(h) 231cm(l) was £2085 Sale from £1645