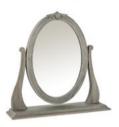

## LEE LONGLANDS

Gallery Mirror 68cm(w) 65cm(h) 17cm(d) was £299 Sale from £235

Dressing Table 110cm(w) 80cm(h) 40cm(d) was £845 Sale from £665

Wall Mirror 95cm(w) 75cm(h) 3.5cm(d) was £355 Sale from £279