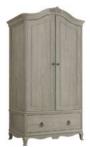

2 Door 1 Drawer Wardrobe 108cm(w) 199cm(h) 65cm(d) was £2249 Sale from £1775

Bedroom Chair 44cm(w) 95cm(h) 55cm(d) was £525 Sale from £415

Bench 130cm(w) 50cm(h) 35cm(d) was £655 Sale from £515