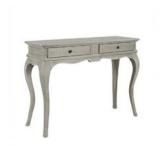

## LEE LONGLANDS

Gallery Mirror 68cm(w) 65cm(h) 17cm(d) was £299 Sale from £235

Dressing Table 110cm(w) 80cm(h) 40cm(d) was £845 Sale from £665

Wall Mirror 95cm(w) 75cm(h) 3.5cm(d) was £355 Sale from £279