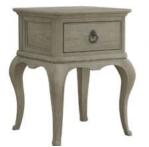

1 Drawer Bedside 45cm(w) 60cm(h) 45cm(d) was £495 Sale from £389

3 Drawer Chest 95cm(w) 82cm(h) 48cm(d) was £915 Sale from £719

8 Drawer Chest 95cm(w) 118cm(h) 48cm(d) was £1299 Sale from £1025

Tallboy 50cm(w) 130cm(h) 48cm(d) was £949 Sale from £749