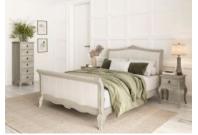

## Camille

Made from oak and oak veneers, the Camille range's limed finish creates a beautiful aged effect that's perfect for classic styling. Antique pewter hardware contrasts with the wood finish, completing the look. The collection includes a selection of storage furniture to suit your needs, including a wardrobe, dressing table, bedside table and several chests of drawers. It also includes six upholstered beds, so you can choose the ideal size and style for your bedroom. **Date:** 19 April 2024

## Products in this range:

4'6 Double High End Bed 146cm(w) 120cm(h) 210cm(l) was £1925 Sale from £1519

4'6 Double Low End Bed 146cm(w) 120cm(h) 210cm(l) was £1459 Sale from £1149

5'0 King Size High End Bed 162cm(w) 120cm(h) 231cm(l) was £2085 Sale from £1645