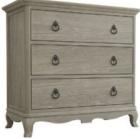

1 Drawer Bedside 45cm(w) 60cm(h) 45cm(d) was £495 Sale from £389

3 Drawer Chest 95cm(w) 82cm(h) 48cm(d) was £915 Sale from £719

8 Drawer Chest 95cm(w) 118cm(h) 48cm(d) was £1299 Sale from £1025

Tallboy 50cm(w) 130cm(h) 48cm(d) was £949 Sale from £749