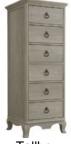

1 Drawer Bedside 45cm(w) 60cm(h) 45cm(d) was £495 Sale from £389

3 Drawer Chest 95cm(w) 82cm(h) 48cm(d) was £915 Sale from £719

8 Drawer Chest 95cm(w) 118cm(h) 48cm(d) was £1299 Sale from £1025

Tallboy 50cm(w) 130cm(h) 48cm(d) was £949 Sale from £749