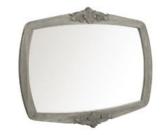

## LEE LONGLANDS

Gallery Mirror 68cm(w) 65cm(h) 17cm(d) was £299 Sale from £235

Dressing Table 110cm(w) 80cm(h) 40cm(d) was £845 Sale from £665

Wall Mirror 95cm(w) 75cm(h) 3.5cm(d) was £355 Sale from £279