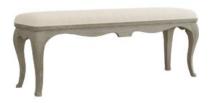

2 Door 1 Drawer Wardrobe 108cm(w) 199cm(h) 65cm(d) was £2249 Sale from £1775

Bedroom Chair 44cm(w) 95cm(h) 55cm(d) was £525 Sale from £415

Bench 130cm(w) 50cm(h) 35cm(d) was £655 Sale from £515