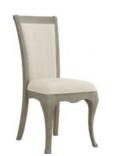

2 Door 1 Drawer Wardrobe 108cm(w) 199cm(h) 65cm(d) was £2249 Sale from £1775

Bedroom Chair 44cm(w) 95cm(h) 55cm(d) was £525 Sale from £415

Bench 130cm(w) 50cm(h) 35cm(d) was £655 Sale from £515