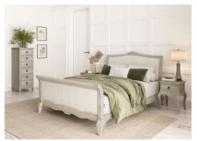

## Camille

Made from oak and oak veneers, the Camille range's limed finish creates a beautiful aged effect that's perfect for classic styling. Antique pewter hardware contrasts with the wood finish, completing the look. The collection includes a selection of storage furniture to suit your needs, including a wardrobe, dressing table, bedside table and several chests of drawers. It also includes six upholstered beds, so you can choose the ideal size and style for your bedroom. **Date:** 19 April 2024

## Products in this range:

4'6 Double High End Bed 146cm(w) 120cm(h) 210cm(l) was £1925 Sale from £1519

4'6 Double Low End Bed 146cm(w) 120cm(h) 210cm(l) was £1459 Sale from £1149

5'0 King Size High End Bed 162cm(w) 120cm(h) 231cm(l) was £2085 Sale from £1645