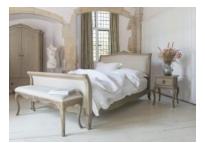

## Camille

Made from oak and oak veneers, the Camille range's limed finish creates a beautiful aged effect that's perfect for classic styling. Antique pewter hardware contrasts with the wood finish, completing the look. The collection includes a selection of storage furniture to suit your needs, including a wardrobe, dressing table, bedside table and several chests of drawers. It also includes six upholstered beds, so you can choose the ideal size and style for your bedroom. **Date:** 19 April 2024

## Products in this range:

4'6 Double High End Bed 146cm(w) 120cm(h) 210cm(l) was £1925 Sale from £1519

4'6 Double Low End Bed 146cm(w) 120cm(h) 210cm(l) was £1459 Sale from £1149

5'0 King Size High End Bed 162cm(w) 120cm(h) 231cm(l) was £2085 Sale from £1645