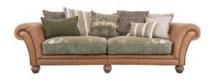

## **Tetrad Montana**

The Tetrad Montana offers a cosy twist on the traditional Chesterfield sofa style. Its scatter back design is ideal for sinking into at the end of a long day, while its beautiful stud detail and fluted feet add a touch of glamour. The sturdy glued and dowelled frame supports a serpentine sprung seat with feather-filled comfort wrap seat cushions for maximum comfort. The superloop sprung back is foam covered for added support. The Tetrad Montana comes as a grand sofa, midi sofa, snuggler and wing chair. Square and rectangular footstools are also available.

## Products in this range:

Grand Sofa 263cm(w) 83cm(h) 104cm(d) was £3995 Sale from £3255

Wing Chair 88cm(w) 106cm(h) 94cm(d) was £1845 Sale from £1515