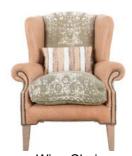

## **Tetrad Montana**

The Tetrad Montana offers a cosy twist on the traditional Chesterfield sofa style. Its scatter back design is ideal for sinking into at the end of a long day, while its beautiful stud detail and fluted feet add a touch of glamour. The sturdy glued and dowelled frame supports a serpentine sprung seat with feather-filled comfort wrap seat cushions for maximum comfort. The superloop sprung back is foam covered for added support. The Tetrad Montana comes as a grand sofa, midi sofa, snuggler and wing chair. Square and rectangular footstools are also available.

## Products in this range:

Grand Sofa 263cm(w) 83cm(h) 104cm(d) was £3995 Sale from £3255

Wing Chair 88cm(w) 106cm(h) 94cm(d) was £1845 Sale from £1515