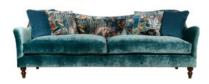

## Spink &038 Edgar Tiffany Sofas

The Spink & Edgar Tiffany fabric sofa collection boasts a classic shape and a fabulous curved back. The range's sturdy hardwood and MDF frame is glued and dowelled for longevity. Spink & Edgar Pocket sprung core technology and feather filled comfort wrap seat cushions offer a soft, sumptuous sit. The collection is available as a snuggler, petit sofa, midi sofa and grand sofa and comes in a selection of opulent fabrics to suit your lounge.

## Products in this range:

Fabric Grand Sofa 234cm(w) 88cm(h) 97cm(d) was £2619 Sale from £2279

Fabric Midi Sofa 204cm(w) 88cm(h) 97cm(d) was £2415 Sale from £2099

1.5 Seater Sofa 174cm(w) 88cm(h) 97cm(d) was £2315 Sale from £2039