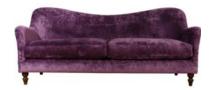

## Spink &038 Edgar Tiffany Sofas

The Spink & Edgar Tiffany fabric sofa collection boasts a classic shape and a fabulous curved back. The range's sturdy hardwood and MDF frame is glued and dowelled for longevity. Spink & Edgar Pocket sprung core technology and feather filled comfort wrap seat cushions offer a soft, sumptuous sit. The collection is available as a snuggler, petit sofa, midi sofa and grand sofa and comes in a selection of opulent fabrics to suit your lounge.

## Products in this range:

Fabric Grand Sofa 234cm(w) 88cm(h) 97cm(d) was £2619 Sale from £2279

Fabric Midi Sofa 204cm(w) 88cm(h) 97cm(d) was £2415 Sale from £2099

1.5 Seater Sofa 174cm(w) 88cm(h) 97cm(d) was £2315 Sale from £2039