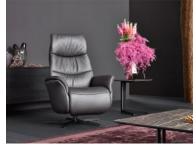

## **Himolla Azure**

Himolla Azure is a luxurious and comfortable sofa that offers both style and practicality. It features a contemporary design with clean lines and a sleek silhouette that will effortlessly complement any modern living space. The sofa is upholstered in high-quality leather or fabric, which is available in a range of colours to suit any décor style. It features individually adjustable headrests and reclining seats that can be manually adjusted to find the perfect angle for maximum relaxation. Additionally, the sofa is equipped with a built-in USB charging port for added convenience. Overall, the Himolla Azure is a premium sofa that offers a perfect blend of style, comfort, and practicality. It's an excellent choice for anyone who wants to create a luxurious and inviting living space. **Date:** 17 May 2024

## Products in this range:

2.5 Electric Wall Hugger Sofa 160cm(w) 107cm(h) 90cm(d)

2 Seater Manual Sofa 140cm(w) 107cm(h) 90cm(d)

3 Motor Medium Electric Recliner Chair 72cm(w) 113cm(h) 86cm(d)

Medium Manual Recliner Chair 72cm(w) 113cm(h) 86cm(d)

Trapezoidal Manual Sofa 202cm(w) 107cm(h) 104cm(d)

Large Manual Chair 72cm(w) 117cm(h) 88cm(d)

2 Seater Wall Hugger Electric Sofa 197cm(w) 107cm(h) 90cm(d)

3 Seater Manual Sofa 197cm(w) 107cm(h) 90cm(d)