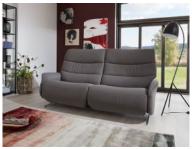

## **Himolla Azure**

Himolla Azure is a luxurious and comfortable sofa that offers both style and practicality. It features a contemporary design with clean lines and a sleek silhouette that will effortlessly complement any modern living space. The sofa is upholstered in high-quality leather or fabric, which is available in a range of colours to suit any décor style. It features individually adjustable headrests and reclining seats that can be manually adjusted to find the perfect angle for maximum relaxation. Additionally, the sofa is equipped with a built-in USB charging port for added convenience. Overall, the Himolla Azure is a premium sofa that offers a perfect blend of style, comfort, and practicality. It's an excellent choice for anyone who wants to create a luxurious and inviting living space. **Date:** 17 May 2024

## Products in this range:

2.5 Electric Wall Hugger Sofa 160cm(w) 107cm(h) 90cm(d)

2 Seater Manual Sofa 140cm(w) 107cm(h) 90cm(d)

3 Motor Medium Electric Recliner Chair 72cm(w) 113cm(h) 86cm(d)

Medium Manual Recliner Chair 72cm(w) 113cm(h) 86cm(d)

Trapezoidal Manual Sofa 202cm(w) 107cm(h) 104cm(d)

Large Manual Chair 72cm(w) 117cm(h) 88cm(d)

2 Seater Wall Hugger Electric Sofa 197cm(w) 107cm(h) 90cm(d)

3 Seater Manual Sofa 197cm(w) 107cm(h) 90cm(d)