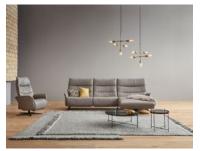

## **Himolla Azure**

Himolla Azure is a luxurious and comfortable sofa that offers both style and practicality. It features a contemporary design with clean lines and a sleek silhouette that will effortlessly complement any modern living space. The sofa is upholstered in high-quality leather or fabric, which is available in a range of colours to suit any décor style. It features individually adjustable headrests and reclining seats that can be manually adjusted to find the perfect angle for maximum relaxation. Additionally, the sofa is equipped with a built-in USB charging port for added convenience. Overall, the Himolla Azure is a premium sofa that offers a perfect blend of style, comfort, and practicality. It's an excellent choice for anyone who wants to create a luxurious and inviting living space. **Date:** 17 May 2024