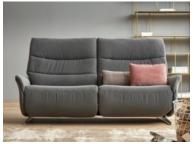

## **Himolla Azure**

Himolla Azure is a luxurious and comfortable sofa that offers both style and practicality. It features a contemporary design with clean lines and a sleek silhouette that will effortlessly complement any modern living space. The sofa is upholstered in high-quality leather or fabric, which is available in a range of colours to suit any décor style. It features individually adjustable headrests and reclining seats that can be manually adjusted to find the perfect angle for maximum relaxation. Additionally, the sofa is equipped with a built-in USB charging port for added convenience. Overall, the Himolla Azure is a premium sofa that offers a perfect blend of style, comfort, and practicality. It's an excellent choice for anyone who wants to create a luxurious and inviting living space. **Date:** 17 May 2024

## Products in this range:

2.5 Electric Wall Hugger Sofa 160cm(w) 107cm(h) 90cm(d)

2 Seater Manual Sofa 140cm(w) 107cm(h) 90cm(d)

3 Motor Medium Electric Recliner Chair 72cm(w) 113cm(h) 86cm(d)

Medium Manual Recliner Chair 72cm(w) 113cm(h) 86cm(d)

Trapezoidal Manual Sofa 202cm(w) 107cm(h) 104cm(d)

Large Manual Chair 72cm(w) 117cm(h) 88cm(d)

2 Seater Wall Hugger Electric Sofa 197cm(w) 107cm(h) 90cm(d)

3 Seater Manual Sofa 197cm(w) 107cm(h) 90cm(d)