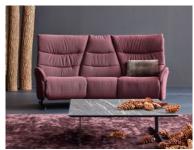

## **Himolla Azure**

Himolla Azure is a luxurious and comfortable sofa that offers both style and practicality. It features a contemporary design with clean lines and a sleek silhouette that will effortlessly complement any modern living space. The sofa is upholstered in high-quality leather or fabric, which is available in a range of colours to suit any décor style. It features individually adjustable headrests and reclining seats that can be manually adjusted to find the perfect angle for maximum relaxation. Additionally, the sofa is equipped with a built-in USB charging port for added convenience. Overall, the Himolla Azure is a premium sofa that offers a perfect blend of style, comfort, and practicality. It's an excellent choice for anyone who wants to create a luxurious and inviting living space. **Date:** 17 May 2024

## Products in this range:

2.5 Electric Wall Hugger Sofa 160cm(w) 107cm(h) 90cm(d)

2 Seater Manual Sofa 140cm(w) 107cm(h) 90cm(d)

3 Motor Medium Electric Recliner Chair 72cm(w) 113cm(h) 86cm(d)

Medium Manual Recliner Chair 72cm(w) 113cm(h) 86cm(d)

Trapezoidal Manual Sofa 202cm(w) 107cm(h) 104cm(d)

Large Manual Chair 72cm(w) 117cm(h) 88cm(d)

2 Seater Wall Hugger Electric Sofa 197cm(w) 107cm(h) 90cm(d)

3 Seater Manual Sofa 197cm(w) 107cm(h) 90cm(d)