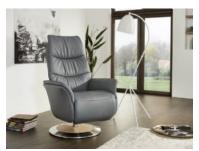

## **Himolla Azure**

Himolla Azure is a luxurious and comfortable sofa that offers both style and practicality. It features a contemporary design with clean lines and a sleek silhouette that will effortlessly complement any modern living space. The sofa is upholstered in high-quality leather or fabric, which is available in a range of colours to suit any décor style. It features individually adjustable headrests and reclining seats that can be manually adjusted to find the perfect angle for maximum relaxation. Additionally, the sofa is equipped with a built-in USB charging port for added convenience. Overall, the Himolla Azure is a premium sofa that offers a perfect blend of style, comfort, and practicality. It's an excellent choice for anyone who wants to create a luxurious and inviting living space. **Date:** 17 May 2024

## Products in this range:

2.5 Electric Wall Hugger Sofa 160cm(w) 107cm(h) 90cm(d)

2 Seater Manual Sofa 140cm(w) 107cm(h) 90cm(d)

3 Motor Medium Electric Recliner Chair 72cm(w) 113cm(h) 86cm(d)

Medium Manual Recliner Chair 72cm(w) 113cm(h) 86cm(d)

Trapezoidal Manual Sofa 202cm(w) 107cm(h) 104cm(d)

Large Manual Chair 72cm(w) 117cm(h) 88cm(d)

2 Seater Wall Hugger Electric Sofa 197cm(w) 107cm(h) 90cm(d)

3 Seater Manual Sofa 197cm(w) 107cm(h) 90cm(d)