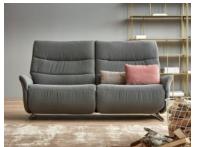

## **Himolla Azure**

Himolla Azure is a luxurious and comfortable sofa that offers both style and practicality. It features a contemporary design with clean lines and a sleek silhouette that will effortlessly complement any modern living space. The sofa is upholstered in high-quality leather or fabric, which is available in a range of colours to suit any décor style. It features individually adjustable headrests and reclining seats that can be manually adjusted to find the perfect angle for maximum relaxation. Additionally, the sofa is equipped with a built-in USB charging port for added convenience. Overall, the Himolla Azure is a premium sofa that offers a perfect blend of style, comfort, and practicality. It's an excellent choice for anyone who wants to create a luxurious and inviting living space. **Date:** 17 May 2024

## Products in this range:

2.5 Electric Wall Hugger Sofa 160cm(w) 107cm(h) 90cm(d)

2 Seater Manual Sofa 140cm(w) 107cm(h) 90cm(d)

3 Motor Medium Electric Recliner Chair 72cm(w) 113cm(h) 86cm(d)

Medium Manual Recliner Chair 72cm(w) 113cm(h) 86cm(d)

Trapezoidal Manual Sofa 202cm(w) 107cm(h) 104cm(d)

Large Manual Chair 72cm(w) 117cm(h) 88cm(d)

2 Seater Wall Hugger Electric Sofa 197cm(w) 107cm(h) 90cm(d)

3 Seater Manual Sofa 197cm(w) 107cm(h) 90cm(d)