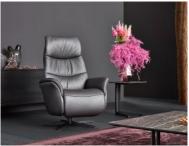

## **Himolla Azure**

Himolla Azure is a luxurious and comfortable sofa that offers both style and practicality. It features a contemporary design with clean lines and a sleek silhouette that will effortlessly complement any modern living space. The sofa is upholstered in high-quality leather or fabric, which is available in a range of colours to suit any décor style. It features individually adjustable headrests and reclining seats that can be manually adjusted to find the perfect angle for maximum relaxation. Additionally, the sofa is equipped with a built-in USB charging port for added convenience. Overall, the Himolla Azure is a premium sofa that offers a perfect blend of style, comfort, and practicality. It's an excellent choice for anyone who wants to create a luxurious and inviting living space. **Date:** 17 May 2024

## Products in this range:

2.5 Electric Wall Hugger Sofa 160cm(w) 107cm(h) 90cm(d)

2 Seater Manual Sofa 140cm(w) 107cm(h) 90cm(d)

3 Motor Medium Electric Recliner Chair 72cm(w) 113cm(h) 86cm(d)

Medium Manual Recliner Chair 72cm(w) 113cm(h) 86cm(d)

Trapezoidal Manual Sofa 202cm(w) 107cm(h) 104cm(d)

Large Manual Chair 72cm(w) 117cm(h) 88cm(d)

2 Seater Wall Hugger Electric Sofa 197cm(w) 107cm(h) 90cm(d)

3 Seater Manual Sofa 197cm(w) 107cm(h) 90cm(d)