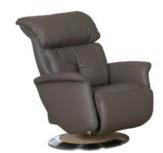

## Himolla Swan

The Himolla Swan is a luxurious and stylish recliner chair that offers exceptional comfort and versatility. Its sleek and contemporary design with clean lines and a minimalist silhouette makes it a perfect addition to any modern living space. The chair is upholstered in high-quality leather or fabric and comes in various colors to suit any decor style. Its adjustable headrest, footrest, and backrest, as well as its high-quality foam cushioning, provide exceptional support and comfort for your body. The chair is also customizable with a range of optional features such as a swivel base, integrated footstool, and adjustable headrest. Retailer Lee Longlands offers this high-quality and comfortable chair along with a wide range of other furniture and home decor options.

## Products in this range:

Medium Swivel Chair 79cm(w) 99cm(h) 101cm(d)