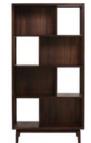

Large Sideboard 150cm(w) 72cm(h) 45cm(d) was £1550 Sale from £1235

48cm(w) 57cm(h) 48cm(d) was £350 Sale from £279

Shelving Unit 92cm(w) 179cm(h) 36cm(d) was £1265 Sale from £999

Coffee Table 114cm(w) 46cm(h) 58cm(d) was £635 Sale from £499