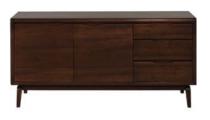

Large Sideboard 150cm(w) 72cm(h) 45cm(d) was £1550 Sale from £1235

48cm(w) 57cm(h) 48cm(d) was £350 Sale from £279

Shelving Unit 92cm(w) 179cm(h) 36cm(d) was £1265 Sale from £999

Coffee Table 114cm(w) 46cm(h) 58cm(d) was £635 Sale from £499