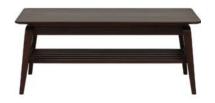

Large Sideboard 150cm(w) 72cm(h) 45cm(d) was £1550 Sale from £1235

48cm(w) 57cm(h) 48cm(d) was £350 Sale from £279

Shelving Unit 92cm(w) 179cm(h) 36cm(d) was £1265 Sale from £999

Coffee Table 114cm(w) 46cm(h) 58cm(d) was £635 Sale from £499