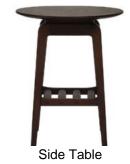

Large Sideboard 150cm(w) 72cm(h) 45cm(d) was £1550 Sale from £1235

48cm(w) 57cm(h) 48cm(d) was £350 Sale from £279

Shelving Unit 92cm(w) 179cm(h) 36cm(d) was £1265 Sale from £999

Coffee Table 114cm(w) 46cm(h) 58cm(d) was £635 Sale from £499