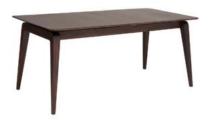

## Products in this range:

Medium Extending Dining Table 170cm(w) 75cm(h) 90cm(d) was £1410 Sale from £1119

Small Dining Table 130cm(w) 75cm(h) 90cm(d) was £1120 Sale from £889

Dining Armchair 59cm(w) 73cm(h) 54cm(d)