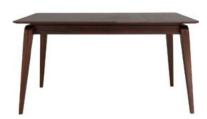

## Products in this range:

Medium Extending Dining Table 170cm(w) 75cm(h) 90cm(d) was £1410 Sale from £1119

Small Dining Table 130cm(w) 75cm(h) 90cm(d) was £1120 Sale from £889

Dining Armchair 59cm(w) 73cm(h) 54cm(d)