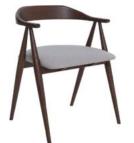

## Products in this range:

Medium Extending Dining Table 170cm(w) 75cm(h) 90cm(d) was £1410 Sale from £1119

Small Dining Table 130cm(w) 75cm(h) 90cm(d) was £1120 Sale from £889

Dining Armchair 59cm(w) 73cm(h) 54cm(d)