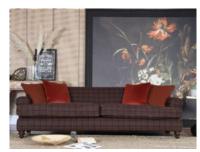

## **Tetrad Harris Tweed Nevis**

The Tetrad Harris Tweed Nevis range is available in a wide selection of Harris Tweed fabrics. Feather-filled comfort wrap seat cushions, feather filled scatters and a serpentine sprung base offer a soft sit. The superloop sprung back features a foam overlay for a comfortable, supportive feel. The range features a sturdy hardwood and engineered MDF frame that has been screwed, glued and dowelled for stability. The legs are removable for easier delivery. The Tetrad Harris Tweed Nevis is available in full fabric, fabric with hide piping, or fabric with a leather front border and arms.

## Products in this range:

Grand Sofa 242cm(w) 71cm(h) 98cm(d) was £3895 Sale from £2879

Midi Sofa 212cm(w) 71cm(h) 98cm(d) was £3599 Sale from £2519