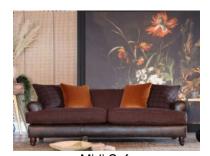

## **Tetrad Harris Tweed Nevis**

The Tetrad Harris Tweed Nevis range is available in a wide selection of Harris Tweed fabrics. Feather-filled comfort wrap seat cushions, feather filled scatters and a serpentine sprung base offer a soft sit. The superloop sprung back features a foam overlay for a comfortable, supportive feel. The range features a sturdy hardwood and engineered MDF frame that has been screwed, glued and dowelled for stability. The legs are removable for easier delivery. The Tetrad Harris Tweed Nevis is available in full fabric, fabric with hide piping, or fabric with a leather front border and arms.

## Products in this range:

Grand Sofa 242cm(w) 71cm(h) 98cm(d) was £3895 Sale from £2879

Midi Sofa 212cm(w) 71cm(h) 98cm(d) was £3599 Sale from £2519