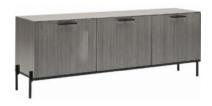

3 Door Sideboard 213.36cm(w) 78.74cm(h) 55.88cm(d) was £1589 Sale from £1349

Small 3 Door Sideboard 180.34cm(w) 78.74cm(h) 55.88cm(d) was £1319 Sale from £1099

Cream Dining Chair 50cm(w) 106cm(h) 60cm(d) was £499 Sale from £399