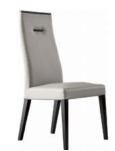

3 Door Sideboard 213.36cm(w) 78.74cm(h) 55.88cm(d) was £1589 Sale from £1349

Small 3 Door Sideboard 180.34cm(w) 78.74cm(h) 55.88cm(d) was £1319 Sale from £1099

Cream Dining Chair 50cm(w) 106cm(h) 60cm(d) was £499 Sale from £399