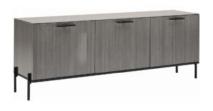

## **Sotomura Dining**

Made in Italy, the Sotomura dining collection boasts a sleek, high gloss silverwood finish that complements many different colour schemes. The extending dining table allows you to seat more guests on special occasions. A choice of two eco leather dining chairs means you can tailor the range to your decor. Black handles and slim, black legs give this modern range the perfect finishing touch.

3 Door Sideboard 213.36cm(w) 78.74cm(h) 55.88cm(d) was £1589 Sale from £1349

Small 3 Door Sideboard 180.34cm(w) 78.74cm(h) 55.88cm(d) was £1319 Sale from £1099

Cream Dining Chair 50cm(w) 106cm(h) 60cm(d) was £499 Sale from £399