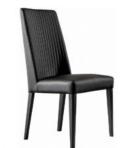

Black Pablo Dining Chair 50cm(w) 99cm(h) 55cm(d) was £385 Sale from £325

Mirror 91.44cm(w) 116.84cm(h) 2.54cm(d) was £299 Sale from £249