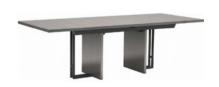

## **Sotomura Dining**

Made in Italy, the Sotomura dining collection boasts a sleek, high gloss silverwood finish that complements many different colour schemes. The extending dining table allows you to seat more guests on special occasions. A choice of two eco leather dining chairs means you can tailor the range to your decor. Black handles and slim, black legs give this modern range the perfect finishing touch.

## Products in this range:

210cm Extending Dining Table 210cm(w) 76cm(h) 93.98cm(d) was £1959 Sale from £1665

250cm Extending Dining Table 250cm(w) 76cm(h) 99cm(d) was £2099 Sale from £1779

2 Door Display Cabinet 101.6cm(w) 190.5cm(h) 43.18cm(d) was £1985 Sale from £1685