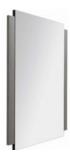

Black Pablo Dining Chair 50cm(w) 99cm(h) 55cm(d) was £385 Sale from £325

Mirror 91.44cm(w) 116.84cm(h) 2.54cm(d) was £299 Sale from £249