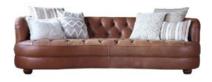

## **Tetrad Strand**

Available in all Heritage hides and fabrics, the Tetrad Strand chesterfield sofa range features classic deep buttoning on its seat and back. Its Dark Mahogany reeded bun feet look right at home in a traditional setting. Backs and arms are foam covered and webbed for superb support, while the serpentine sprung base with foam overlay offers a firm sit. The Tetrad Strand comes in a selection of sizes to suit the dimensions of your lounge. The feet are also removable for ease of delivery.

## Products in this range:

Grand Sofa 238cm(w) 71cm(h) 112cm(d) was £4229 Sale from £2949