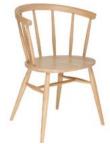

## Products in this range:

48cm(w) 97cm(h) 49cm(d) was £390 Sale from £309

Armchair 58cm(w) 81cm(h) 51cm(d) was £505 Sale from £399

Loveseat 122cm(w) 81cm(h) 51cm(d) was £895 Sale from £699

Modern Loveseat 121cm(w) 80cm(h) 48cm(d) was £925 Sale from £735