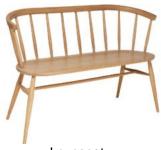

## Products in this range:

48cm(w) 97cm(h) 49cm(d) was £390 Sale from £309

Armchair 58cm(w) 81cm(h) 51cm(d) was £505 Sale from £399

Loveseat 122cm(w) 81cm(h) 51cm(d) was £895 Sale from £699

Modern Loveseat 121cm(w) 80cm(h) 48cm(d) was £925 Sale from £735