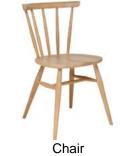

## Products in this range:

48cm(w) 97cm(h) 49cm(d) was £390 Sale from £309

Armchair 58cm(w) 81cm(h) 51cm(d) was £505 Sale from £399

Loveseat 122cm(w) 81cm(h) 51cm(d) was £895 Sale from £699

Modern Loveseat 121cm(w) 80cm(h) 48cm(d) was £925 Sale from £735