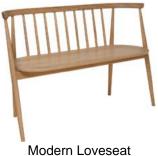

## Products in this range:

48cm(w) 97cm(h) 49cm(d) was £390 Sale from £309

Armchair 58cm(w) 81cm(h) 51cm(d) was £505 Sale from £399

Loveseat 122cm(w) 81cm(h) 51cm(d) was £895 Sale from £699

Modern Loveseat 121cm(w) 80cm(h) 48cm(d) was £925 Sale from £735